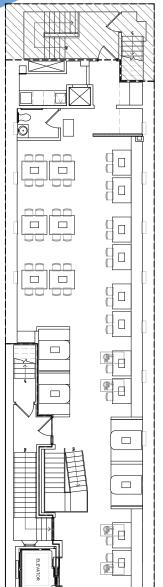

: 2.000 SF

**ASKING RENT** 

**POSSESSION** 

Upon Request

Arranged

**TERM** Negotiable

**FRONTAGE** 20 FT

## COMMENTS

- Turn-key restaurant in the heart of Soho
- · ADA and private bathrooms in place
- · Strong restaurant corridor
- Heavy foot traffic
- No key-money

### **NEIGHBORS**

Maison Close • Oliver People's • Trader Joe's • David Yurman • CVS Pharmacy • Little Ways • Flipper's • Felix • Soho Diner • Cipriani • Paul's





# **ELLIOT WYGODA**

Associate 212.468.5968 ewygoda@meridiancapital.com





SOHO, NYC | Between Sullivan Street and Sixth Avenue

# RESTAURANT FOR LEASE









JAMES FAMULARO President

NTERIOR

ELLIOT WYGODA Associate 212.468.5968 ewygoda@meridiancapital.com



# SOHO, NYC | Between Sullivan Street and Sixth Avenue

# **GROUND FLOOR**

# SECOND FLOOR



# **CELLAR**





# **ELLIOT WYGODA**

Associate 212.468.5968 ewygoda@meridiancapital.com

**SPRING STREET** 





JAMES FAMULARO President ELLIOT WYGODA Associate 212.468.5968

ewygoda@meridiancapital.com