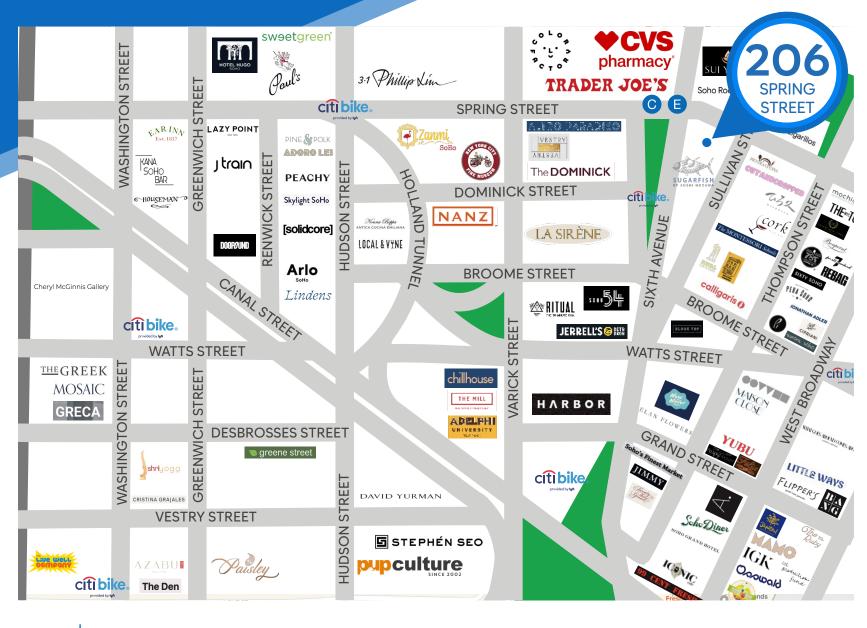

# 206 SPRING STREET SOHO NYC

# RESTAURANT FOR LEASE

206 **SPRING STREET** SOHO, NYC

Between Sullivan Street & Sixth Avenue

### **NEIGHBORS**

Maison Close • Oliver People's • Trader Joe's • David Yurman • CVS Pharmacy • Little Ways • Flipper's • Felix • Soho Diner • Cipriani • Paul's

# **ELLIOT WYGODA**

Associate 212.468.5968 ewygoda@meridiancapital.com

SOHO, NYC | Between Sullivan Street and Sixth Avenue

# SOHO, NYC | Between Sullivan Street and Sixth Avenue