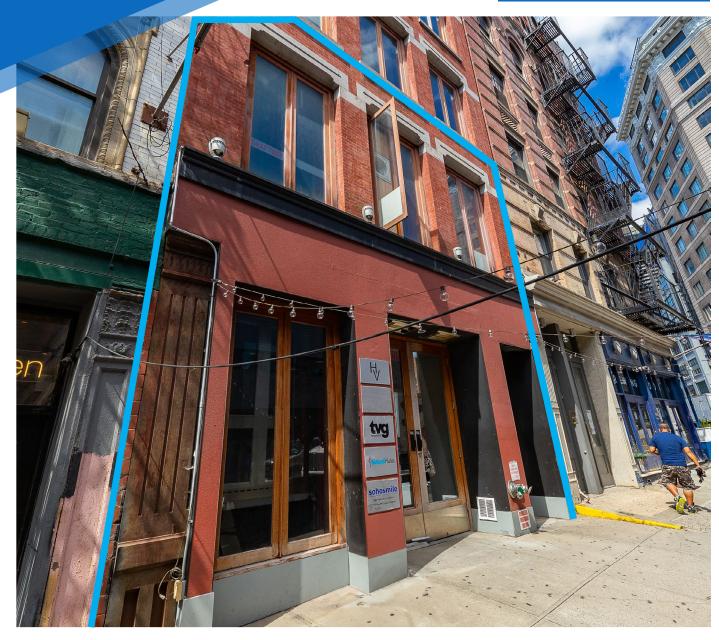

# 206 SPRING STREET SOHO NYC

# RESTAURANT FOR LEASE

206 **SPRING STREET** SOHO, NYC

Between Sullivan Street & Sixth Avenue

# APPROXIMATE SIZE

Ground Floor: 2,000 SF Second Floor: 2,000 SF Lower Level: 2.000 SF

**ASKING RENT** 

**POSSESSION** 

Upon Request

Arranged

**TERM** Negotiable

**FRONTAGE** 20 FT

# SOHO, NYC | Between Sullivan Street and Sixth Avenue