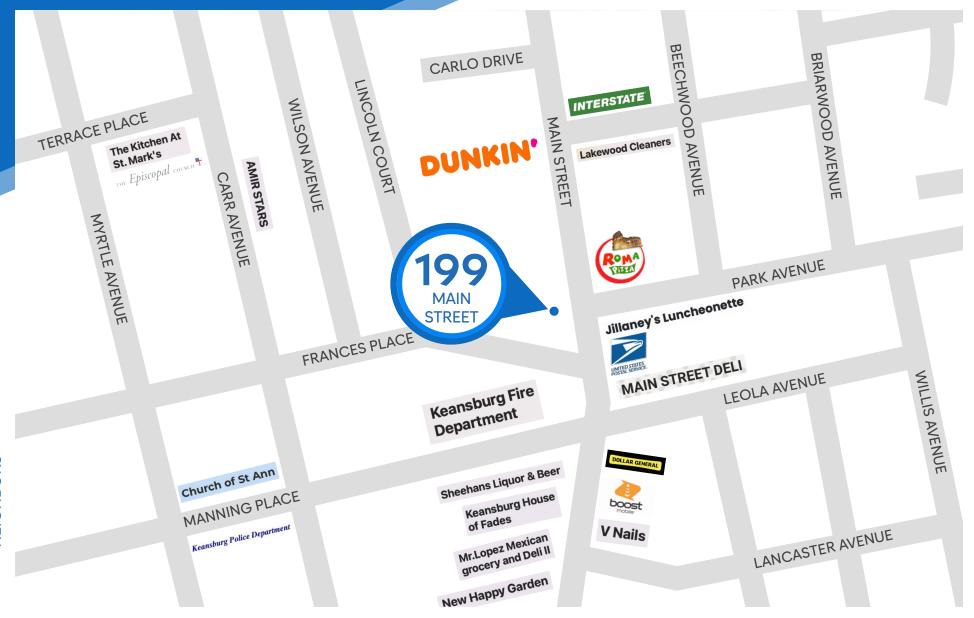

# 199 **MAIN STREET KEANSBURG, NEW JERSEY**

Between Locust Street & Frances Place

#### **NEIGHBORS**

Dunkin' • Jillaney's Luncheonette • Main Street Deli · Lakewood Cleaners · Dollar General · V Nails • Roma Pizza • Sheehans Liquor and Beer