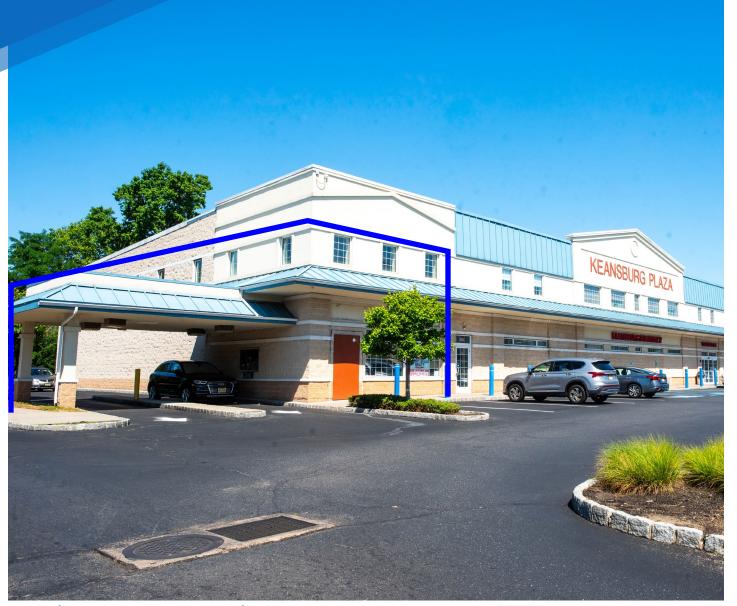

# 199 **MAIN STREET KEANSBURG, NEW JERSEY**

Between Locust Street & Frances Place

#### **APPROXIMATE SIZE**

Ground Floor: 2,500 SF Second Floor Space A: 2,500 SF Second Floor Space B: 850 SF

**ASKING RENT** 

**POSSESSION** 

**Upon Request** 

**Immediate** 

**TERM** 5-20 Years **FRONTAGE** 

#### COMMENTS

- · Built-out bank with safe in place
- · Private office suites
- Elevator and stairwell access throughout
- Large parking lot on-site with 40 spaces
- · Neighborhood undergoing large redevelopment with multiple hotels/apartment buildings