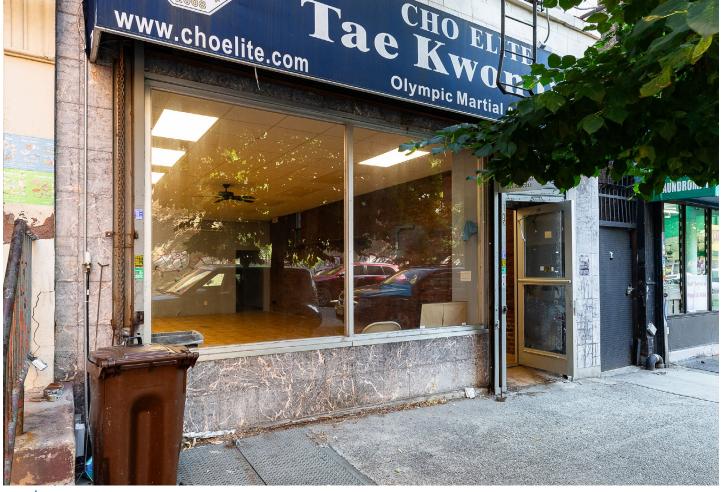

## **RETAIL FOR LEASE**

**175** EAST 105<sup>™</sup> STREET EAST HARLEM, NYC

Between Third & Lexington Avenues

#### APPROXIMATE SIZE

1,000 SF + Storage Basement

**ASKING RENT** 

**POSSESSION** 

\$4,500/Month

Immediate

**TERM** 5-10 Years **FRONTAGE** 

20 FT

#### COMMENTS

- · White-box condition
- · Can be vented
- · Wide glass frontage
- All uses considered