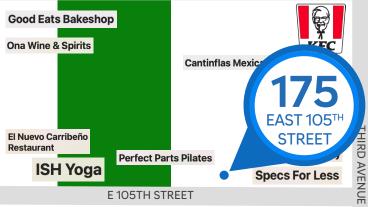

#### **NEIGHBORS**

Popeves • KFC • Mad for Chicken • Pizza Hut • Duane Reade • Foot Locker • Taco Bell • Burger King • Subway • La Isla Restaurant • Perch