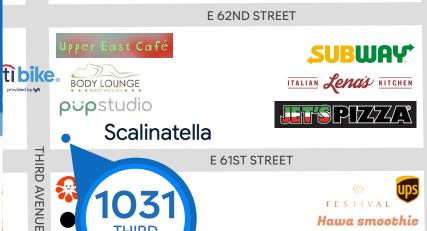

#### **NEIGHBORS**

Scalinatella • Lena's Italian Kitchen • Sunalass Hut • Jet's Pizza • Subway • Pup Studio • Tracey Anderson • Crunch Fitness • Treadwell • CB2 • Equinox • Trader Joe's • TJ Maxx • Primal Cut Steakhouse