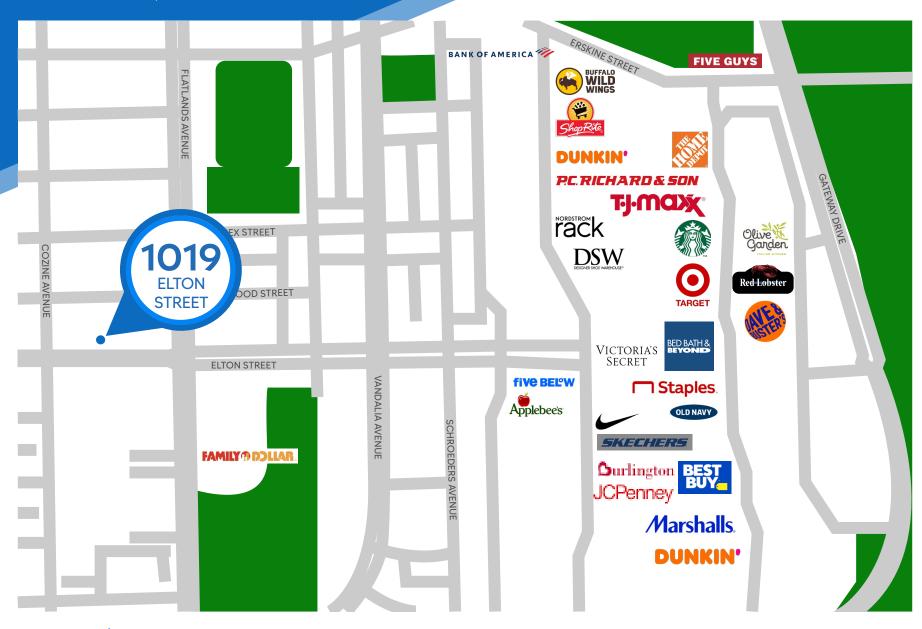

## **NEIGHBORS**

Family Dollar • TJ Maxx • Staples • DSW • Best Buy • Target • Old Navy • PC Richard • Home Depot

**POSSESSION** Immediate

**FRONTAGE** 100 FT