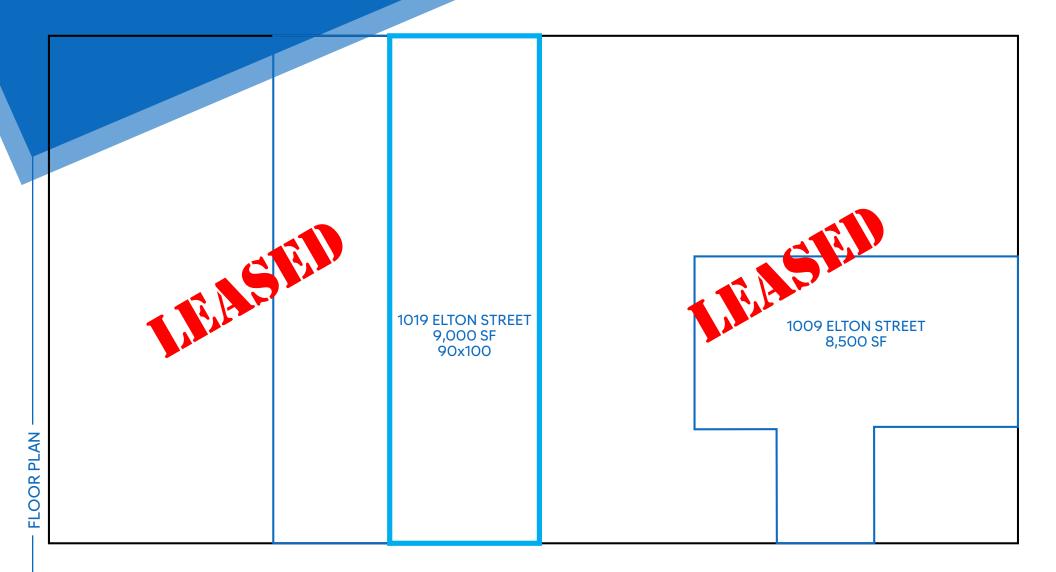

1019 **ELTON STREET** EAST NEW YORK, BROOKLYN

Between Flatlands & Cozine Avenues

APPROXIMATE SIZE 9,000 SF

**ASKING RENT** 

**Upon Request** 

**TERM** 

Negotiable

## **NEIGHBORS**

Family Dollar • TJ Maxx • Staples • DSW • Best Buy • Target • Old Navy • PC Richard • Home Depot

**POSSESSION** Immediate

**FRONTAGE** 100 FT