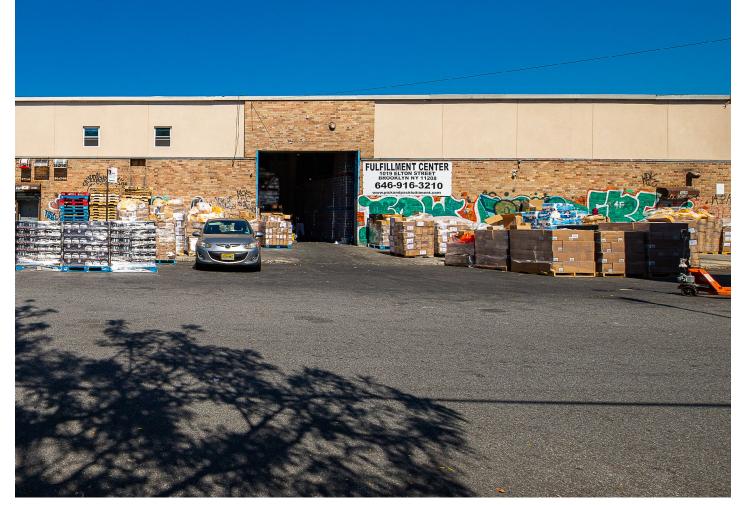

1019 **ELTON STREET** EAST NEW YORK, BROOKLYN

Between Flatlands & Cozine Avenues

APPROXIMATE SIZE 9,000 SF

**ASKING RENT** 

**Upon Request** 

**TERM** 

Negotiable

## **COMMENTS**

- · Raw warehouse space
- Gate clearance 16 FT
- Ceiling heights 21.5 FT
- · Ability to vent
- · Bathrooms in place
- Ample street parking