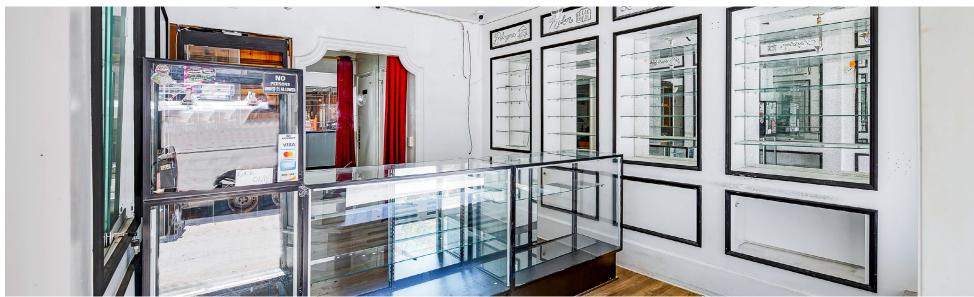

# APPROXIMATE SIZE Ground Floor: 300 SF

**ASKING RENT** 

\$7,500/Month Reduced \$6,500/Month

TERM

Negotiable

### **COMMENTS**

- UES jewel box retail opportunity
- Private bathroom in place
- High volume Lexington Avenue foot traffic

**POSSESSION** 

**Immediate** 

**FRONTAGE** 

10 FT

- · Dense residential corridor
- Not accepting coffee, hair salons, or barber shops