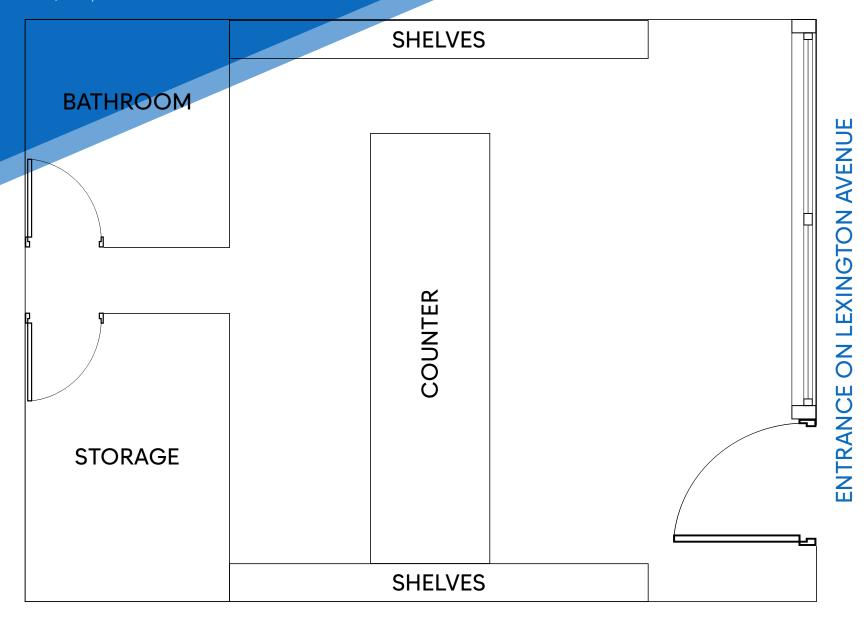

# APPROXIMATE SIZE Ground Floor: 300 SF

**ASKING RENT** 

\$7,500/Month Reduced \$6,500/Month

TERM

Negotiable

### **COMMENTS**

- UES jewel box retail opportunity
- Private bathroom in place
- High volume Lexington Avenue foot traffic

**POSSESSION** 

**Immediate** 

**FRONTAGE** 

10 FT

- · Dense residential corridor
- Not accepting coffee, hair salons, or barber shops