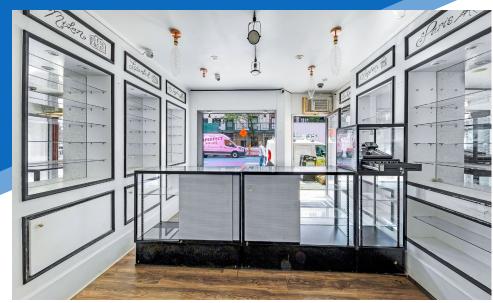

# APPROXIMATE SIZE Ground Floor: 300 SF

**ASKING RENT** 

\$7,500/Month Reduced \$6,500/Month

TERM

Negotiable

### **COMMENTS**

- UES jewel box retail opportunity
- Private bathroom in place
- High volume Lexington Avenue foot traffic

**POSSESSION** 

**Immediate** 

**FRONTAGE** 

10 FT

- · Dense residential corridor
- Not accepting coffee, hair salons, or barber shops