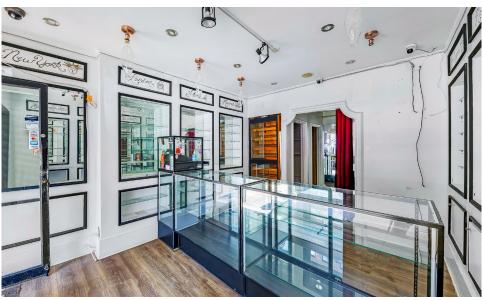

# APPROXIMATE SIZE Ground Floor: 300 SF

**ASKING RENT** 

\$7,500/Month Reduced \$6,500/Month

TERM

Negotiable

### **COMMENTS**

- UES jewel box retail opportunity
- Private bathroom in place
- High volume Lexington Avenue foot traffic

**POSSESSION** 

**Immediate** 

**FRONTAGE** 

10 FT

- · Dense residential corridor
- Not accepting coffee, hair salons, or barber shops