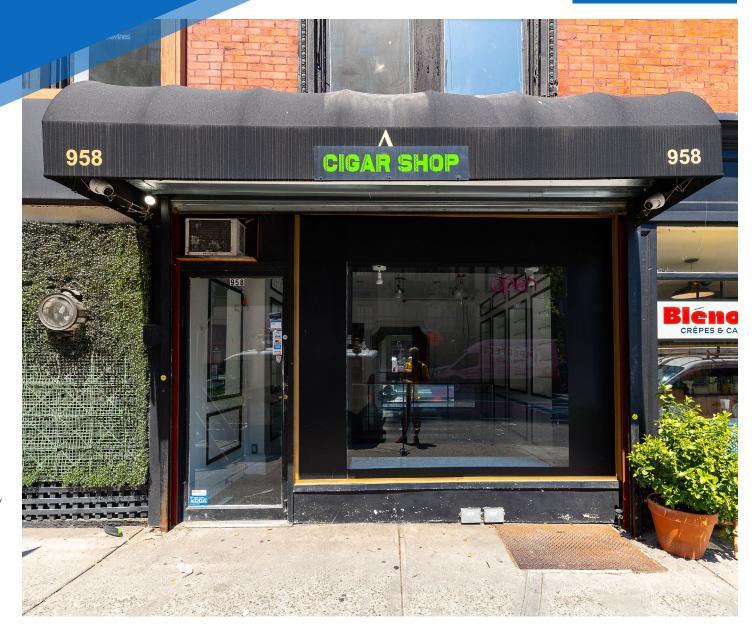

# 958 LEXINGTON AVENUE UPPER EAST SIDE, NYC

Between East 69th & 70th Streets

# APPROXIMATE SIZE Ground Floor: 300 SF

**ASKING RENT** 

\$7,500/Month Reduced \$6,500/Month

TERM

Negotiable

### **COMMENTS**

- UES jewel box retail opportunity
- Private bathroom in place
- High volume Lexington Avenue foot traffic

**POSSESSION** 

**Immediate** 

**FRONTAGE** 

10 FT

- · Dense residential corridor
- Not accepting coffee, hair salons, or barber shops