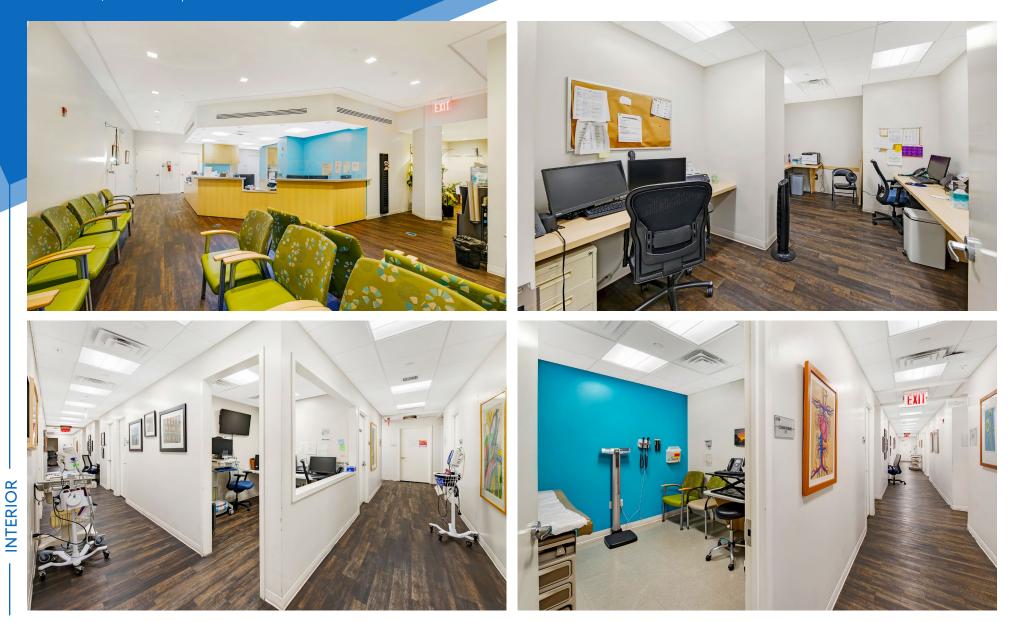

### COMMENTS

• State-of-the-art medical office

- Move-in ready
- Strong visibility on Clinton Avenue
- Close proximity to nearby subways