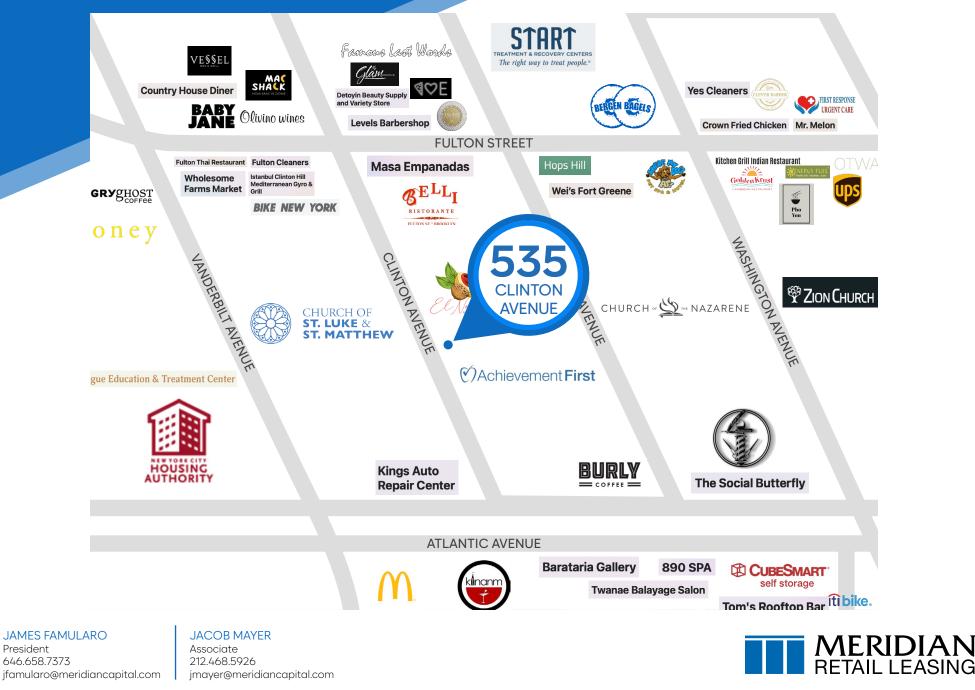

### NEIGHBORS

Belli Ristorante • McDonald's • Burly Coffee • Hungry Ghost Coffee • Golden Krust • Pho You • Bergen Bagels • Honey Nails • Olivino Wines

## **535 CLINTON AVENUE**

NEIGHBORS

CLINTON HILL, BROOKLYN | Between Atlantic Avenue and Fulton Street