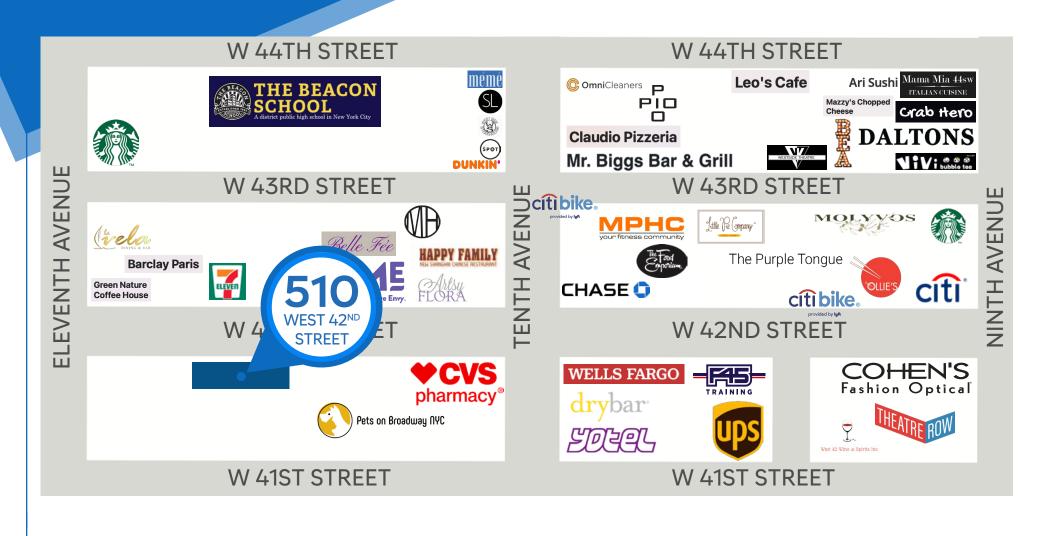

#### **NEIGHBORS**

Pets on Broadway • drybar • F45 Training • Cohen's Fashion Optical • Molyvos • Starbucks • Massage Envy • Pio Pio • Daltons Satori Laser 
Ari Sushi 
7-Eleven 
CVS Pharmacy 
BEA

TRANSPORTATION 

## 510 WEST 42<sup>ND</sup> STREET

HELL'S KITCHEN, NYC | Between Tenth and Eleventh Avenues

RESTAURANT/RETAIL FOR LEASE

**NEIGHBORS** 

JAMES FAMULARO President **BEN BIBERAJ** 

Senior Director 703.434.1461 bbiberaj@meridiancapital.com CAMERON PARSON

Associate 212.468.5954 cparson@meridiancapital.com

All information supplied is from sources deemed reliable and is furnished subject to errors, omissions, modifications, removal of the listing from sale or lease, and to any listing conditions, including the rates and manner of payment of commissions for particular offerings imposed by Meridian Capital Group. This information may include estimates and projections prepared by Meridian Capital Group with respect to future events, and these future events may or may not actually occur. Such estimates and projections reflect various assumptions concerning anticipated results. While Meridian Capital Group believes these assumptions are reasonable, there can be no assurance that any of these estimates and projections will be correct. Therefore, actual results may vary materially from these estimates and projections. Any square footage dimensions set forth are approximate.