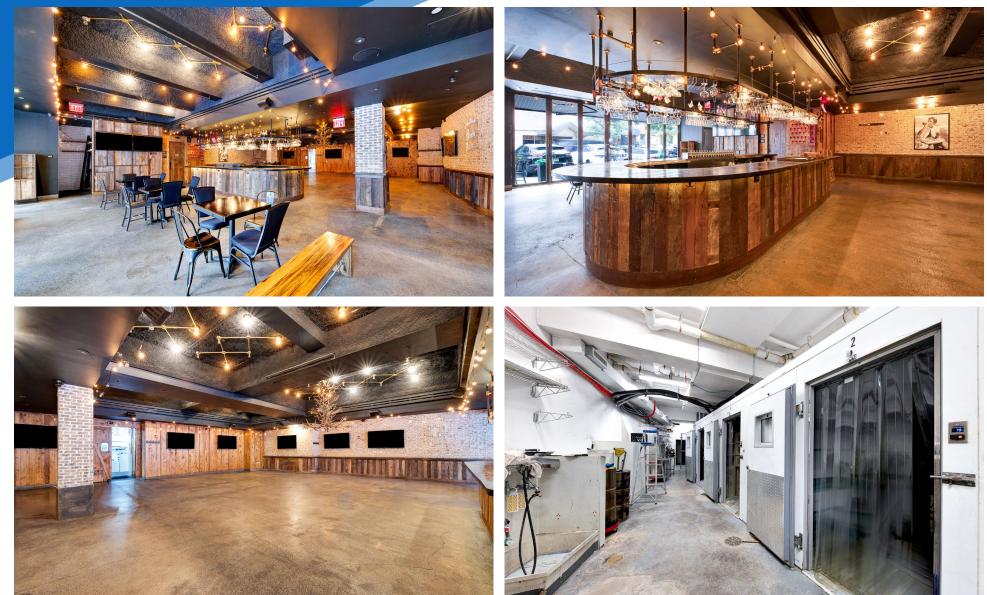

## RESTAURANT/RETAIL FOR LEASE

**INTERIOR | SPACE A** 

JAMES FAMULARO President BEN BIBERAJ Senior Director 703.434.1461 bbiberaj@meridiancapital.com CAMERON PARSON Associate 212.468.5954 cparson@meridiancapital.com

#### COMMENTS

- Spaces located the base of an AirBnB hotel
- Space A contains 6 walk-in boxes
- Space B previously "Playboy Club" with state-of-the-art sound system in place
- Space B lower level bar with seating
- Both spaces vented with turn-key kitchens
- Close proximity to Times Square and Port Authority