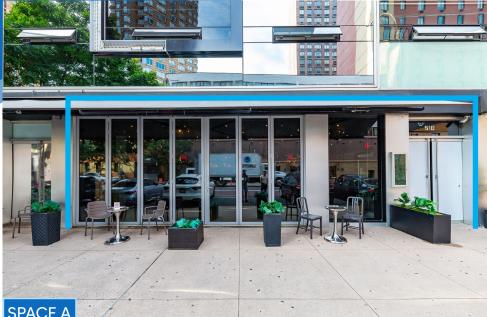

## SPACE A

**APPROXIMATE SIZE** Space A: 3.692 SF + Basement Space B: 9,334 SF + Lower Level

#### FRONTAGE

Space A: 35 FT Space B: 52 FT

#### COMMENTS

- Spaces located the base of an AirBnB hotel
- Space A contains 6 walk-in boxes
- Space B previously "Playboy Club" with state-of-the-art sound system in place
- Space B lower level bar with seating
- Both spaces vented with turn-key kitchens
- Close proximity to Times Square and Port Authority