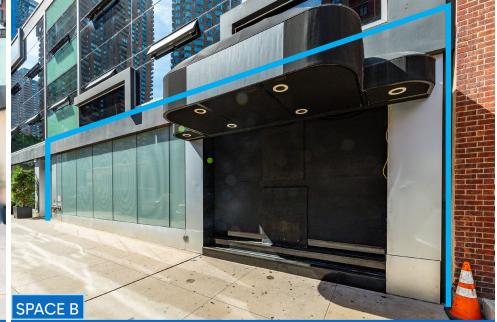

## SPACE A

**APPROXIMATE SIZE** Space A: 3.692 SF + Basement Space B: 9,334 SF + Lower Level

#### FRONTAGE

Space A: 35 FT Space B: 52 FT

#### COMMENTS

- Spaces located the base of an AirBnB hotel
- Space A contains 6 walk-in boxes
- Space B previously "Playboy Club" with state-of-the-art sound system in place
- Space B lower level bar with seating
- Both spaces vented with turn-key kitchens
- Close proximity to Times Square and Port Authority