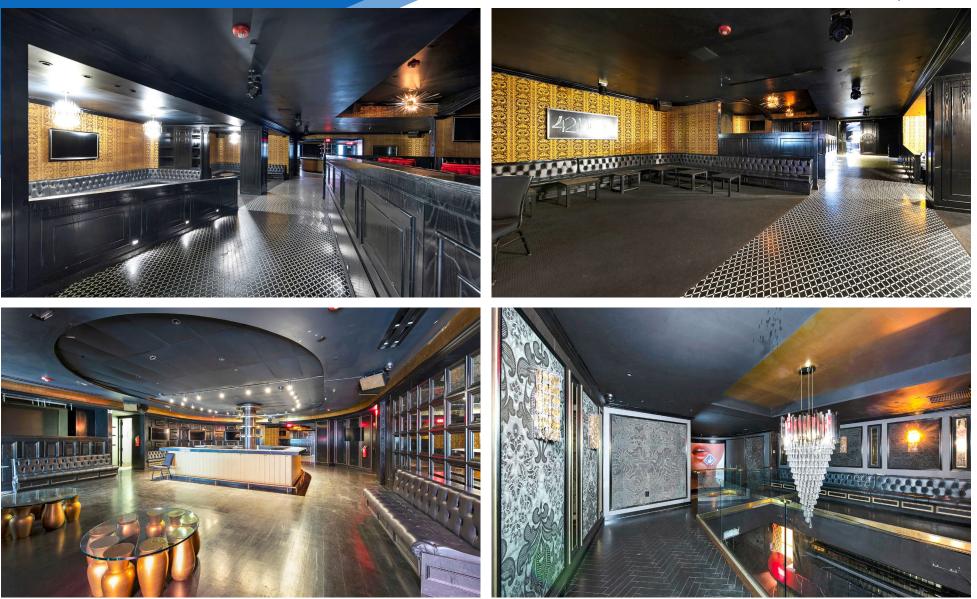

## RESTAURANT/RETAIL FOR LEASE

**INTERIOR | SPACE B** 

JAMES FAMULARO President

#### BEN BIBERAJ Senior Director 703.434.1461 bbiberaj@meridiancapital.com

CAMERON PARSON Associate 212.468.5954 cparson@meridiancapital.com

All information supplied is from sources deemed reliable and is furnished subject to errors, omissions, modifications, removal of the listing from sale or lease, and to any listing conditions, including the rates and manner of payment of commissions for particular offerings imposed by Meridian Capital Group. This information may include estimates and projections prepared by Meridian Capital Group with respect to future events, and these future events may or may not actually occur. Such estimates and projections reflect various assumptions concerning anticipated results. While Meridian Capital Group believes these assumptions are reasonable, there can be no assurance that any of these estimates and projections will be correct. Therefore, actual results may vary materially from these estimates and projections. Any square footage dimensions set forth are approximate.

#### COMMENTS

- Spaces located the base of an AirBnB hotel
- Space A contains 6 walk-in boxes
- Space B previously "Playboy Club" with state-of-the-art sound system in place
- Space B lower level bar with seating
- Both spaces vented with turn-key kitchens
- Close proximity to Times Square and Port Authority