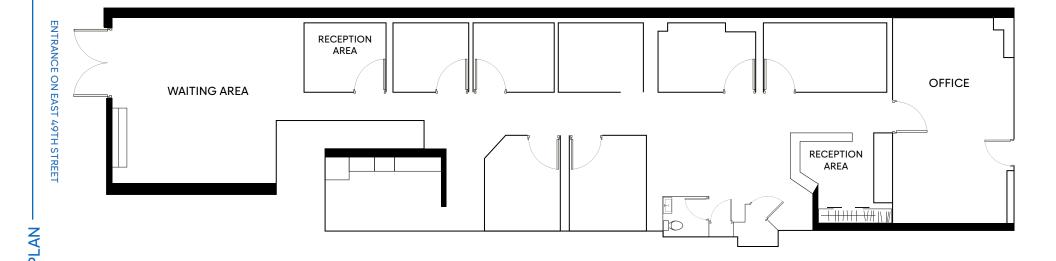

#### **COMMENTS**

- · Built-out medical space
- · 6 examination rooms
- 2 reception areas, 1 waiting area, 2 offices, and 1 private bathroom
- · ADA compliant throughout
- Motivated landlord with flexible terms