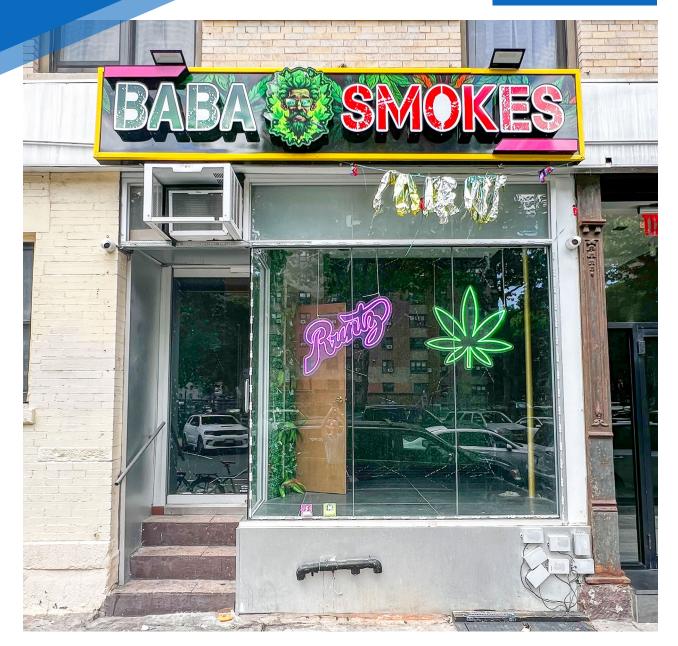

#### **COMMENTS**

- · Boutique retail space in a dense residential area
- Previously a smoke shop
- Close proximity to nearby schools and transportation

#### **NEIGHBORS**

Papa John's • Janie's Baked Goods • Robust Shawarma • Benjamin Moore • Chase • Dunkin'