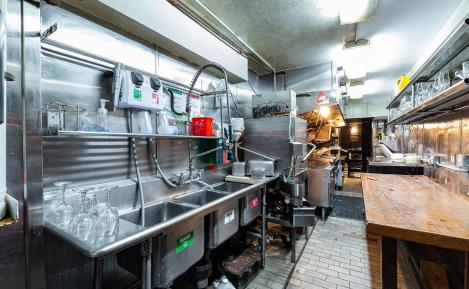

#### COMMENTS

- Turn-key space
- Vented
- High foot traffic and high visibility on 14th Street