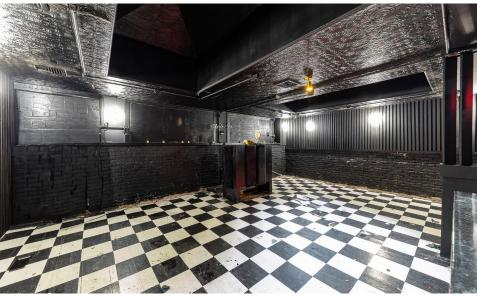

#### COMMENTS

- Turn-key space
- Vented
- High foot traffic and high visibility on 14th Street