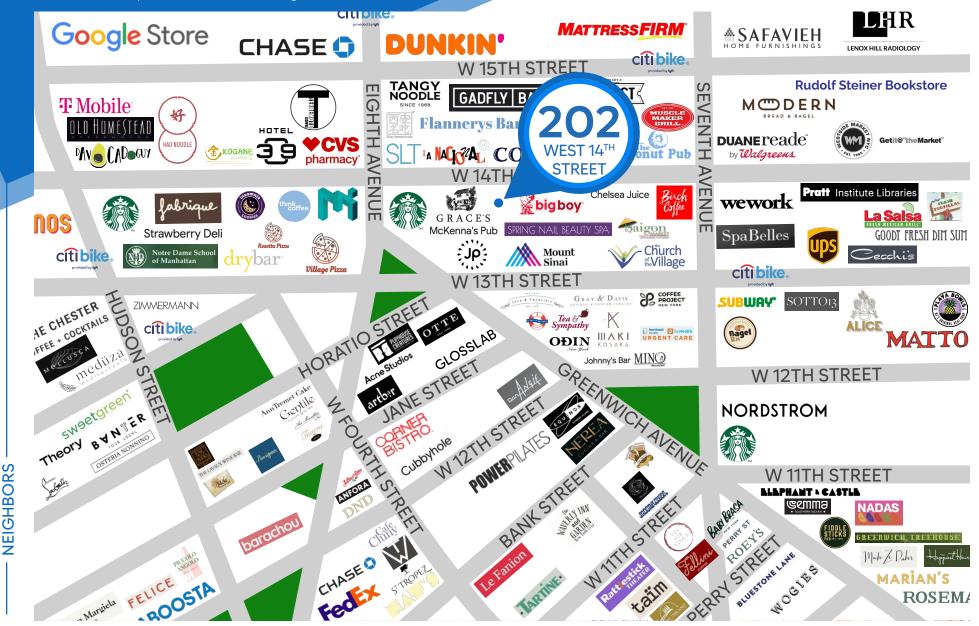

#### **NEIGHBORS**

SLT • Birch Coffee • Glosslab • Don Angie • Equinox

• Modern Bread & Bagel • Zimmermann • Alice • Bagel RX • Baby Brasa • Roey's • Arthur & Son's