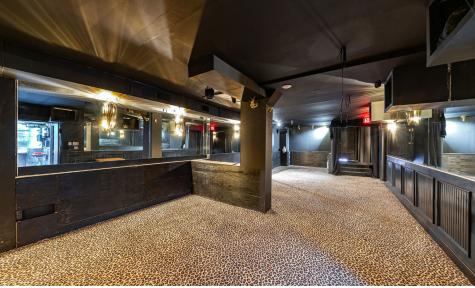

#### COMMENTS

- Turn-key space
- Vented
- High foot traffic and high visibility on 14th Street