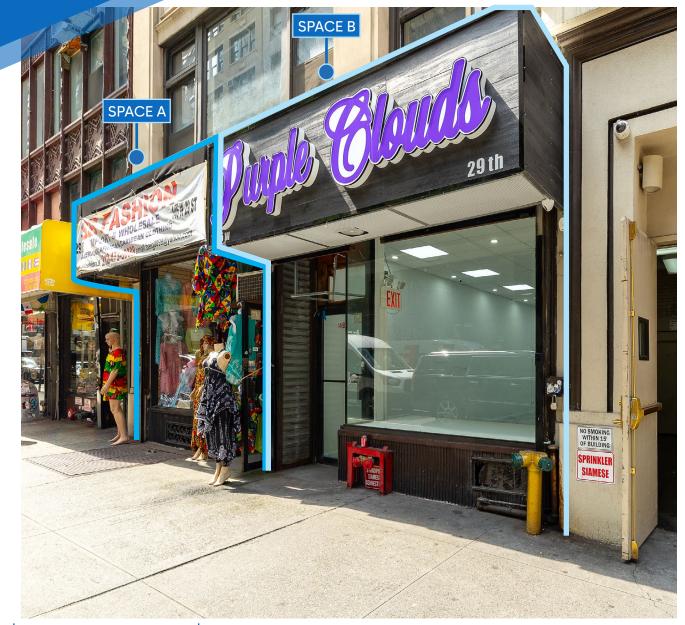

# 146 WEST 29TH STREET CHELSEA, NYC

Between Sixth & Seventh Avenues

## APPROXIMATE SIZE

Space A Ground Floor: 1,800 SF Basement: 3,200 SF Space B Ground Floor: 1,580 SF

#### **ASKING RENT**

Space A: \$13,000/Month Reduced Space A: \$12,000/Month Space B: \$9,000/Month Reduced Space B: \$8,000/Month

TERM 5-10 Years POSSESSSION

### FRONTAGE Space A: 20 FT Space B: 20 FT

# **INFORMATION** COMMENTS Space A

· Will be delivered in white-box condition

- Can be vented
- Interior access to basement
- Space B
- PERTY

ō

<u>а</u>

- In white-box condition with marble flooring
- Can be vented Ř •
  - 2 private bathrooms in place