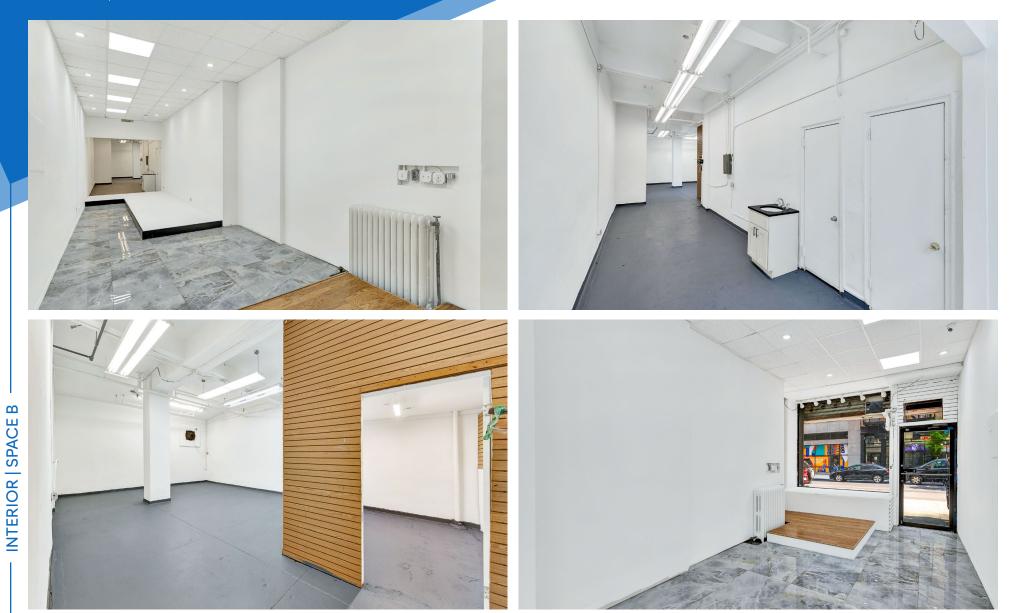

## APPROXIMATE SIZE

Space A Ground Floor: 1,800 SF Basement: 3,200 SF Space B Ground Floor: 1,580 SF

# **INFORMATION** COMMENTS Space A

· Will be delivered in white-box condition

- Can be vented
- Interior access to basement
- Space B
- PERTY

ō

<u>а</u>

- In white-box condition with marble flooring
- Can be vented Ř •
  - 2 private bathrooms in place