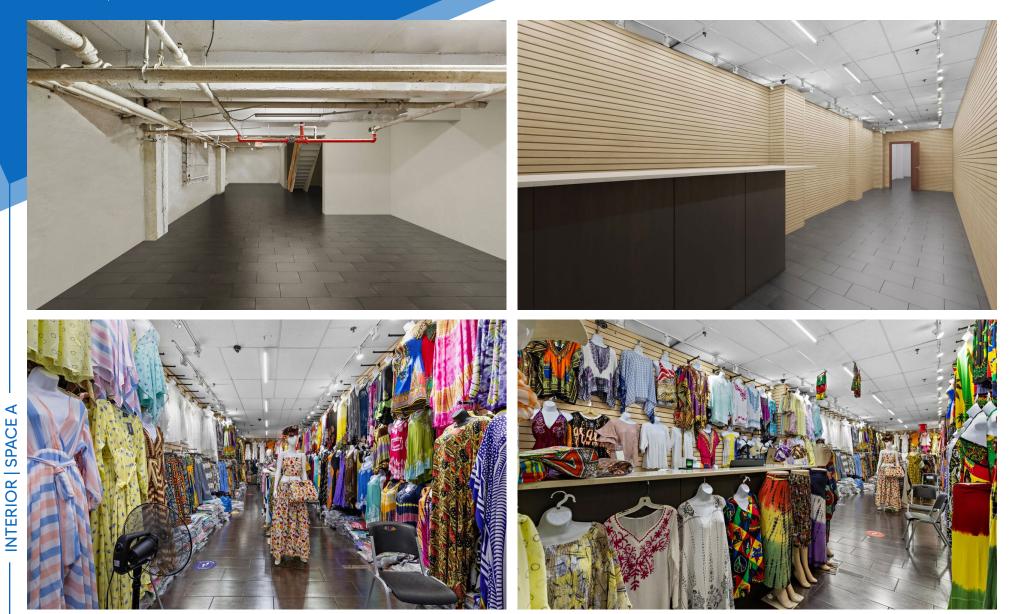

## APPROXIMATE SIZE

Space A Ground Floor: 1,800 SF Basement: 3,200 SF Space B Ground Floor: 1,580 SF

# **INFORMATION** COMMENTS Space A

· Will be delivered in white-box condition

- Can be vented
- Interior access to basement
- Space B
- PERTY

ō

<u>а</u>

- In white-box condition with marble flooring
- Can be vented Ř •
  - 2 private bathrooms in place