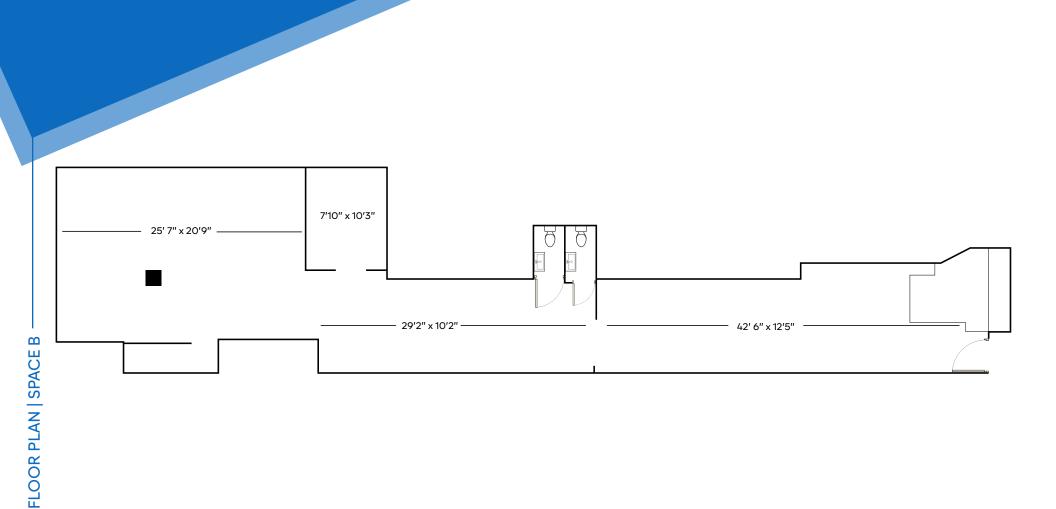

## APPROXIMATE SIZE

Space A Ground Floor: 1,800 SF Basement: 3,200 SF Space B Ground Floor: 1,580 SF

### FRONTAGE Space A: 20 FT Space B: 20 FT

# **INFORMATION** COMMENTS Space A

· Will be delivered in white-box condition

- Can be vented
- Interior access to basement
- Space B
- PERTY

ō

<u>а</u>

- In white-box condition with marble flooring
- Can be vented Ř •
  - 2 private bathrooms in place