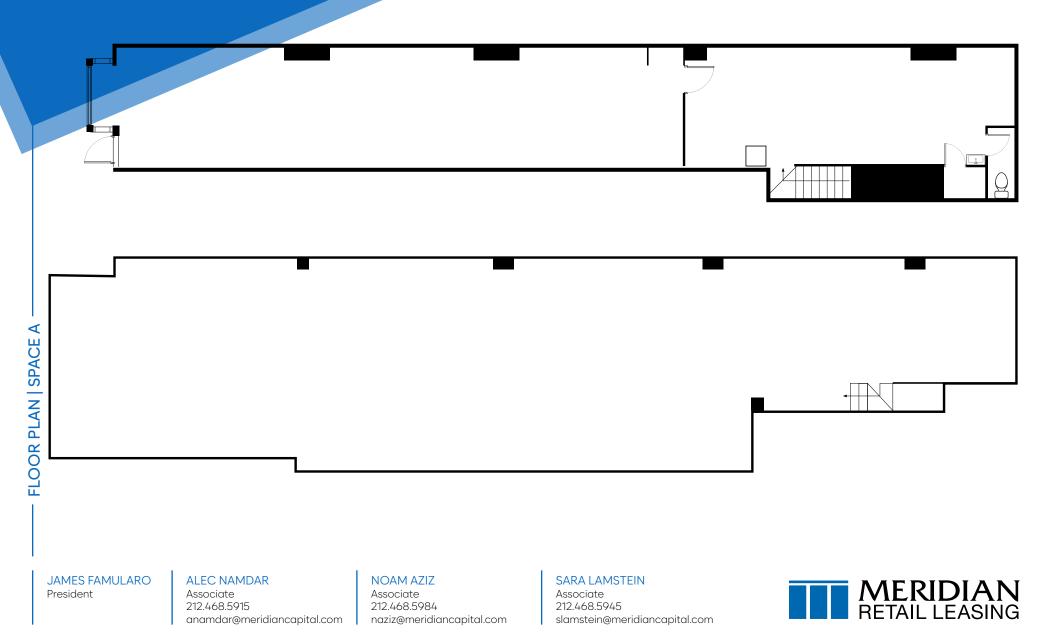

## APPROXIMATE SIZE

Space A Ground Floor: 1,800 SF Basement: 3,200 SF Space B Ground Floor: 1,580 SF

### FRONTAGE Space A: 20 FT Space B: 20 FT