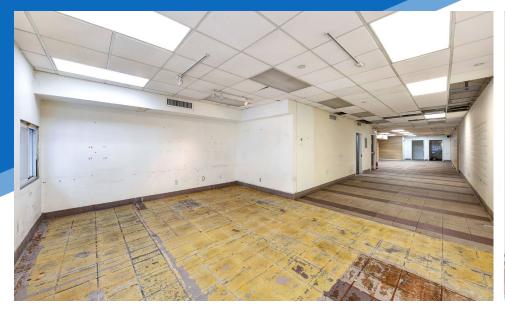

129 EAST 47TH STREET TURTLE BAY, NYC

Between Third & Lexington Avenues

**APPROXIMATE SIZE** Second Floor: 1,800 SF

**ASKING RENT** \$7,000/Month

**POSSESSION** 

Immediate

**TERM** 

**NFORMATION** 

## **COMMENTS**

- Second floor column-free white boxed space
- · Private bathroom in place
- · Prime Midtown East location steps from Grand Central Station