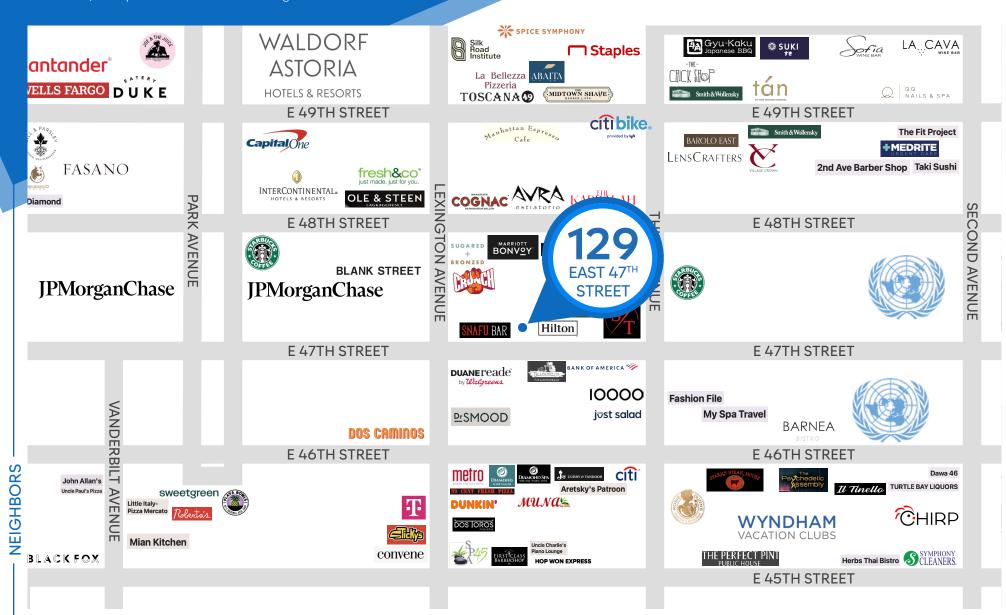

## **NEIGHBORS**

Grand Central Station • Snafu Bar • Crunch Fitness •10000 Coffee • Just Salad • Smith & Wollensky • Barnea Bistro • Stickys • The Perfect Pint • Fasano