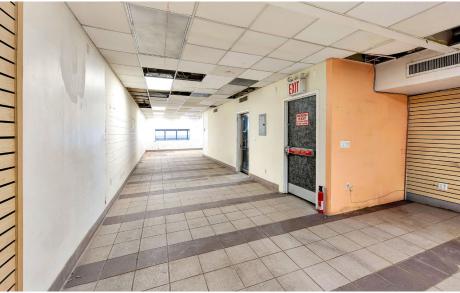

129 EAST 47TH STREET TURTLE BAY, NYC

Between Third & Lexington Avenues

**APPROXIMATE SIZE** Second Floor: 1,800 SF

**ASKING RENT** \$7,000/Month

**POSSESSION** 

Immediate

**TERM** 

**NFORMATION** 

## **COMMENTS**

- Second floor column-free white boxed space
- · Private bathroom in place
- · Prime Midtown East location steps from Grand Central Station