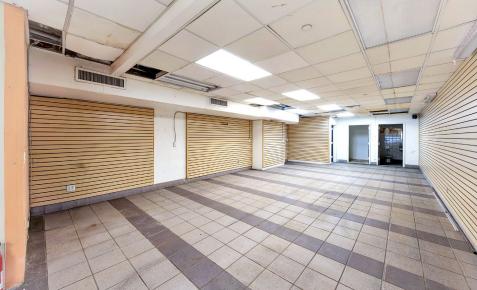

129 EAST 47TH STREET TURTLE BAY, NYC

Between Third & Lexington Avenues

**APPROXIMATE SIZE** Second Floor: 1,800 SF

**ASKING RENT** \$7,000/Month

**POSSESSION** 

Immediate

**TERM** 

**NFORMATION** 

## **COMMENTS**

- Second floor column-free white boxed space
- · Private bathroom in place
- · Prime Midtown East location steps from Grand Central Station