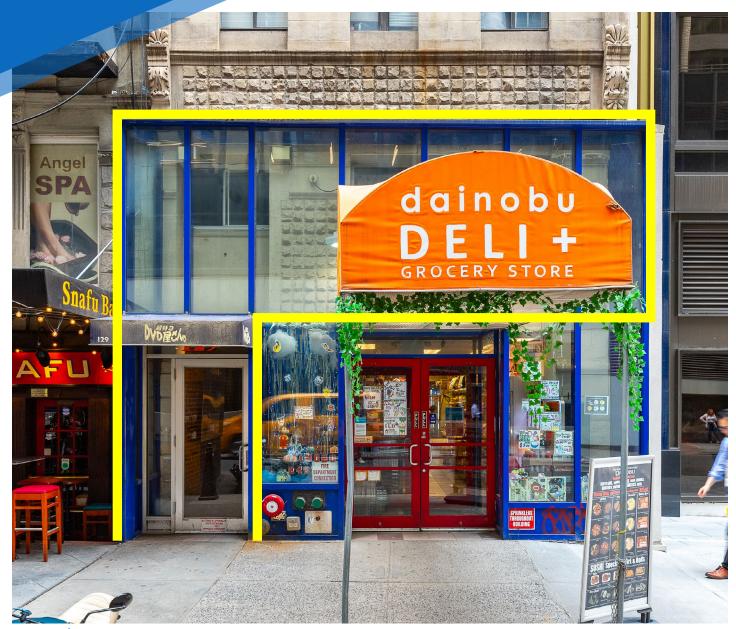

129 EAST 47TH STREET TURTLE BAY, NYC

Between Third & Lexington Avenues

**APPROXIMATE SIZE** Second Floor: 1,800 SF

**ASKING RENT** \$7,000/Month

**POSSESSION** 

Immediate

**TERM** 

**NFORMATION** 

## **COMMENTS**

- Second floor column-free white boxed space
- · Private bathroom in place
- · Prime Midtown East location steps from Grand Central Station

## **NEIGHBORS**

Grand Central Station • Snafu Bar • Crunch Fitness •10000 Coffee • Just Salad • Smith & Wollensky • Barnea Bistro • Stickys • The Perfect Pint • Fasano