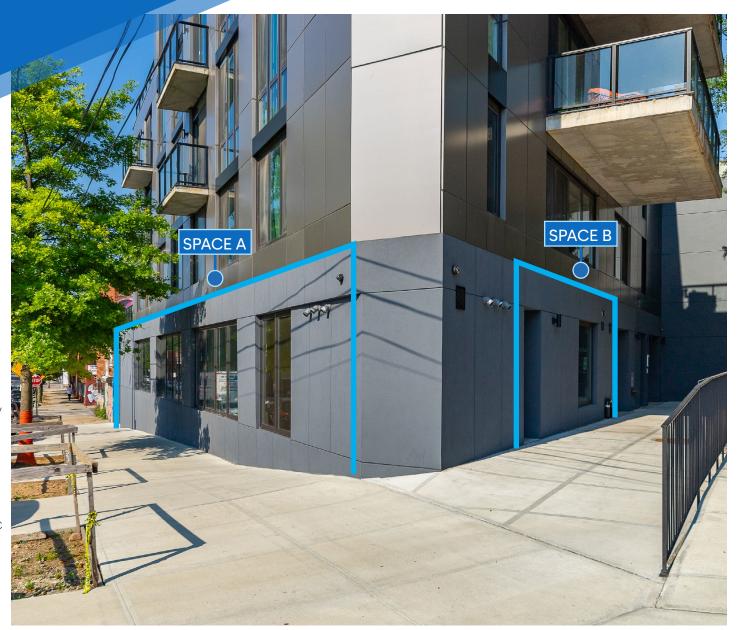

# 12-22

**ASTORIA BOULEVARD** 

ASTORIA, QUEENS

Corner of Astoria Boulevard & 14th Street

## **APPROXIMATE SIZE**

Space A: 2,800 SF Space B: 350 SF

# **TERM**

**FRONTAGE** 

10 Years

Space A: 70 FT Space B: 10 FT

## **COMMENTS**

- Pristine space located at the base of a new 5-story residential building
- Corner space in high residential area with heavy foot traffic
- High 20 FT ceilings
- Elevator access available in Space A
- Space A can be vented
- · All uses considered