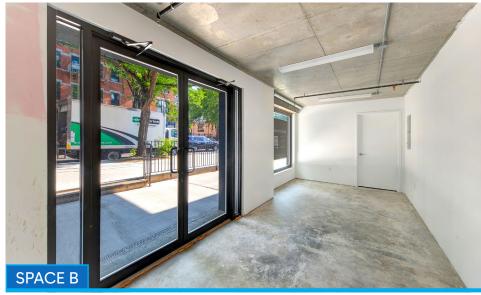

## **APPROXIMATE SIZE**

Space A: 2,800 SF Space B: 350 SF

# **TERM**

**FRONTAGE** 

10 Years

Space A: 70 FT Space B: 10 FT

## **COMMENTS**

- Pristine space located at the base of a new 5-story residential building
- Corner space in high residential area with heavy foot traffic
- High 20 FT ceilings
- Elevator access available in Space A
- Space A can be vented
- · All uses considered