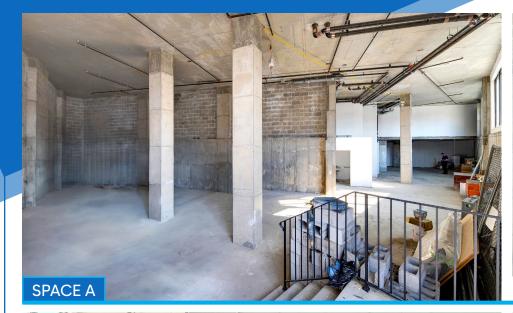

## **APPROXIMATE SIZE**

Space A: 2,800 SF Space B: 350 SF

## **COMMENTS**

- Pristine space located at the base of a new 5-story residential building
- Corner space in high residential area with heavy foot traffic
- High 20 FT ceilings
- Elevator access available in Space A
- Space A can be vented
- · All uses considered