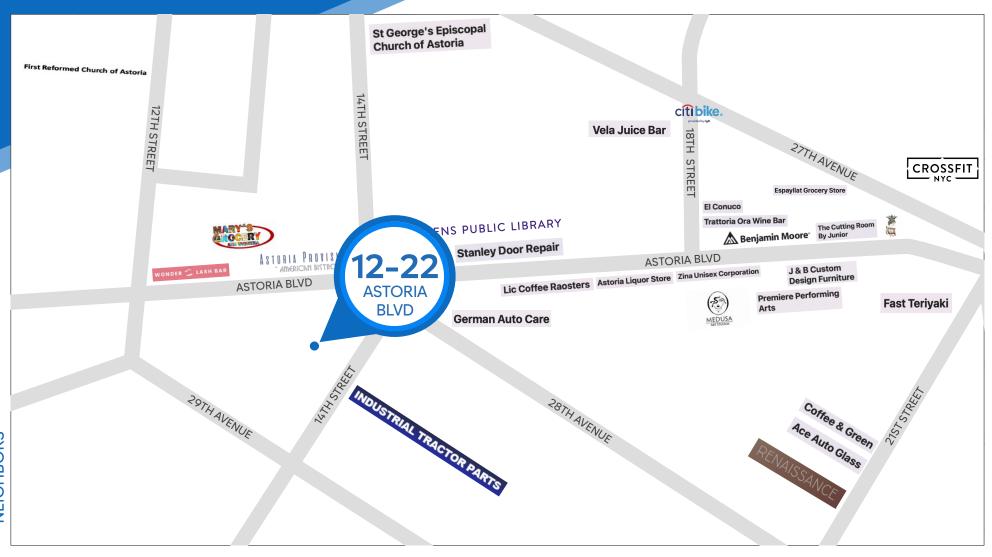

# 12-22

**ASTORIA BOULEVARD** 

ASTORIA, QUEENS

Corner of Astoria Boulevard & 14th Street

## **NEIGHBORS**

American Bistro • Mary's Grocery • Vela Juice Bar • Medusa Art Studio • Benjamin Moore • Crossfit NYC • Astoria Provisions • Vesta Trattoria & Wine Bar