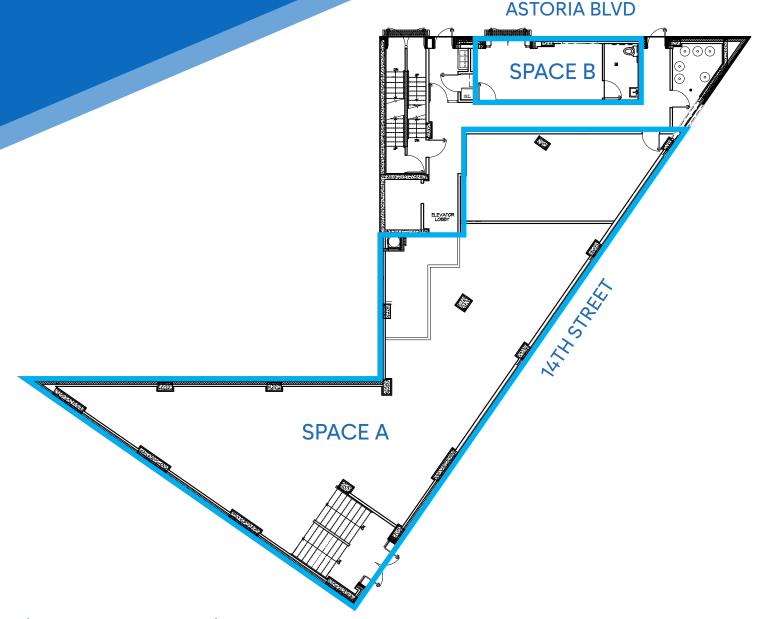

## **APPROXIMATE SIZE**

Space A: 2,800 SF Space B: 350 SF

# **TERM**

**FRONTAGE** 

10 Years

Space A: 70 FT Space B: 10 FT

## **COMMENTS**

- Pristine space located at the base of a new 5-story residential building
- Corner space in high residential area with heavy foot traffic
- High 20 FT ceilings
- Elevator access available in Space A
- Space A can be vented
- · All uses considered