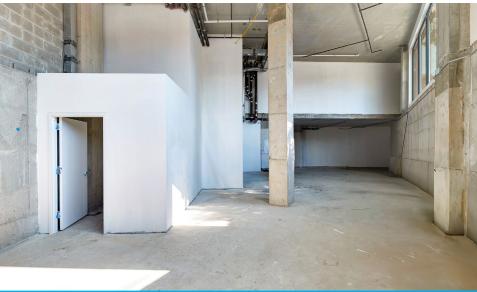

## **APPROXIMATE SIZE**

Space A: 2,800 SF Space B: 350 SF

## **COMMENTS**

- Pristine space located at the base of a new 5-story residential building
- Corner space in high residential area with heavy foot traffic
- High 20 FT ceilings
- Elevator access available in Space A
- Space A can be vented
- · All uses considered