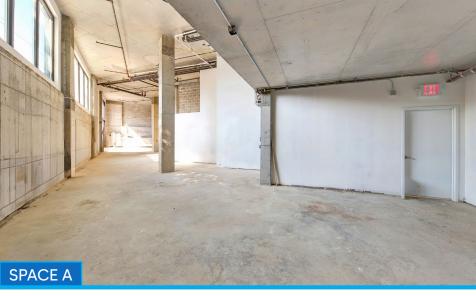

## **APPROXIMATE SIZE**

Space A: 2,800 SF Space B: 350 SF

## **COMMENTS**

- Pristine space located at the base of a new 5-story residential building
- Corner space in high residential area with heavy foot traffic
- High 20 FT ceilings
- Elevator access available in Space A
- Space A can be vented
- · All uses considered