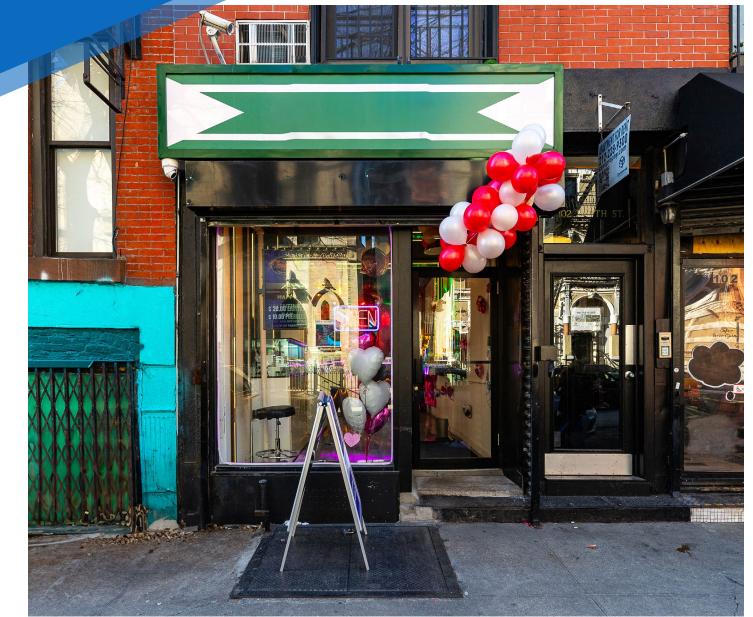

# **102** EAST 7<sup>TH</sup> STREET EAST VILLAGE, NYC

Between First Avenue & Avenue A

APPROXIMATE SIZE Ground Floor: 700 SF + Basement

#### ASKING RENT \$7,495/Month

POSSESSION

**TERM** 10 Years

**NFORMATION** 

ROPERTY

Δ

FRONTAGE

### COMMENTS

Boutique retail space

- · Prime location in the heart of East Village
- 7-days-a-week foot traffic
- Outdoor space

### NEIGHBORS

Atelier Sucre • Trash and Vaudeville • St. Stanislaus B & M Church • Jell and Chill • J & Y NYC Cleaners • Xela Trading Variety Store • 7th Street Burger • Saifee Hardware & Garden

TRANSPORTATION