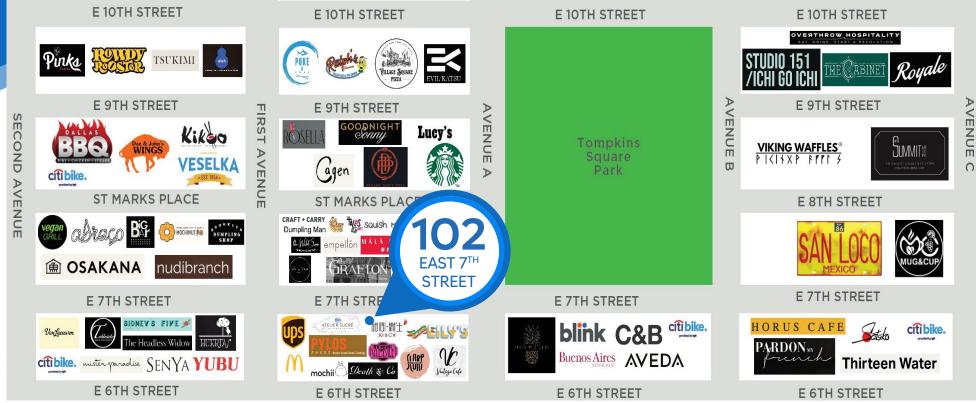

### NEIGHBORS

Atelier Sucre • Trash and Vaudeville • St. Stanislaus B & M Church • Jell and Chill • J & Y NYC Cleaners • Xela Trading Variety Store • 7th Street Burger • Saifee Hardware & Garden

TRANSPORTATION

### 102 EAST 7<sup>TH</sup> STREET

EAST VILLAGE, NYC | Between First Avenue and Avenue A