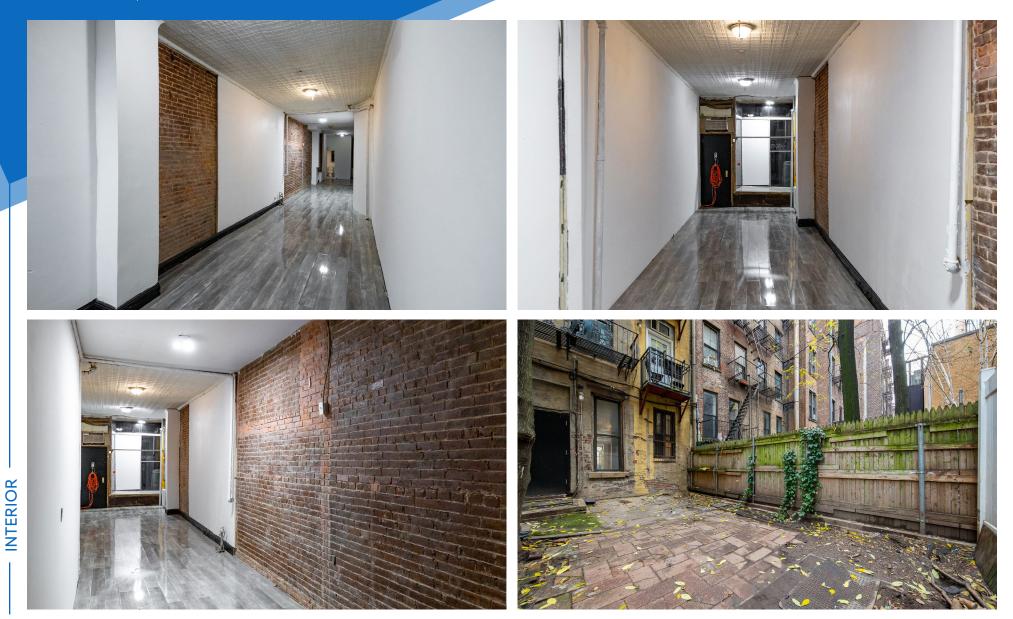

# **102** EAST 7<sup>TH</sup> STREET EAST VILLAGE, NYC

Between First Avenue & Avenue A

APPROXIMATE SIZE Ground Floor: 700 SF + Basement

### COMMENTS

Boutique retail space

- · Prime location in the heart of East Village
- 7-days-a-week foot traffic
- Outdoor space