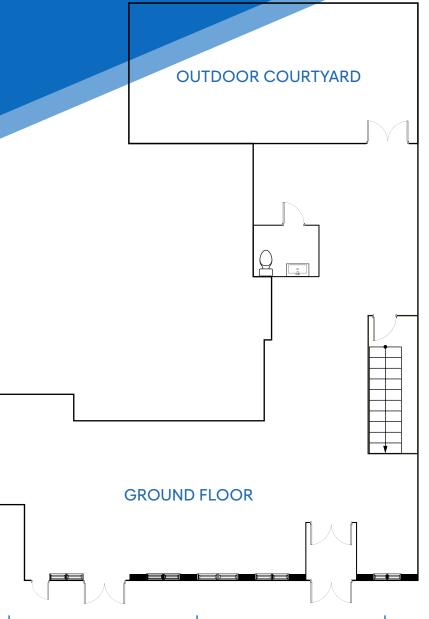

## APPROXIMATE SIZE

Ground Floor: 2,700 SF Outdoor Rear Courtyard: 1,000 SF Cellar: 800 SF

**ASKING RENT** 

\$75 PSF Reduced \$65 PSF **POSSESSION** 

Immediate

**TERM** 5-10 Years

RMATION

PROF

#### COMMENTS

- Retail at the base of "Common at the Reserve", a luxury apartment building with 113-units
- Large windows providing natural light with a unique rear courtyard
- · Can be vented
- Flexible divisions possible from 700+ SF
- In the heart of the bustling 125<sup>th</sup> Street retail corridor filled with national tenants and influx of new development underway