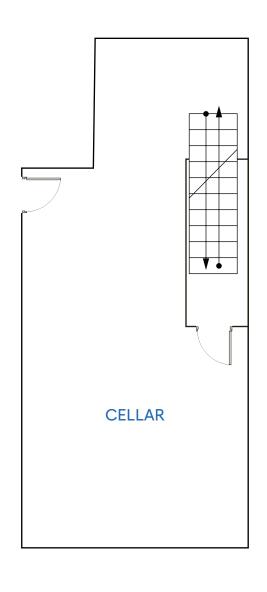

## APPROXIMATE SIZE

Ground Floor: 2,700 SF Outdoor Rear Courtyard: 1,000 SF Cellar: 800 SF

**ASKING RENT** 

\$75 PSF Reduced \$65 PSF **POSSESSION** 

Immediate

**TERM** 5-10 Years

RMATION

PROF