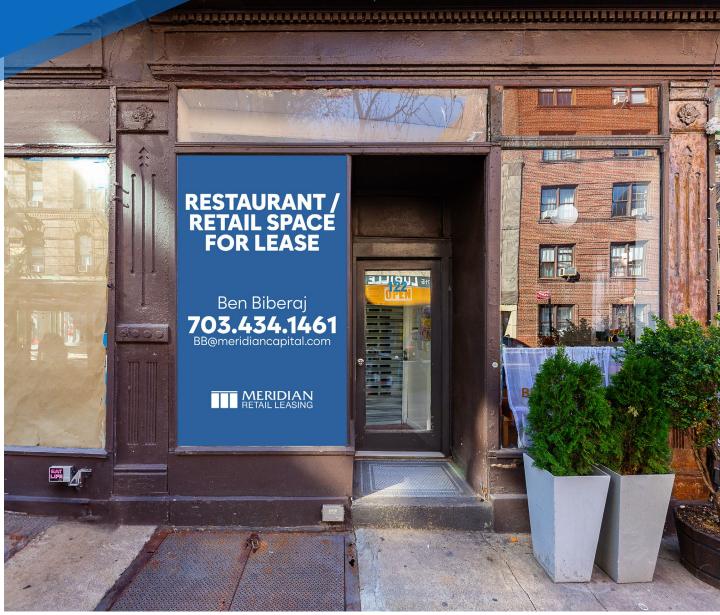

# **CHRISTOPHER STREET** WEST VILLAGE, NYC

Between Bleecker & Hudson Streets

### **APPROXIMATE SIZE**

700 SF + Basement

**ASKING RENT** 

\$12,495/Month Reduced \$11,495/Month

**TERM** 

Negotiable

#### COMMENTS

- · Space is vented
- Previously a nail salon
- Prime West Village corridor with 24/7 foot traffic
- · All uses considered

### **BEN BIBERAJ**

**POSSESSION** 

**Immediate** 

**FRONTAGE** 

15 FT

Senior Director 703.434.1461 bbiberaj@meridiancapital.com

## RESTAURANT/RETAIL FOR LEASE

**JAMES FAMULARO** 

**BEN BIBERAJ** Senior Director 703.434.1461 bbiberaj@meridiancapital.com

SAM TUCKER Associate 212.468.5952 stucker@meridiancapital.com

President

INTERIOR