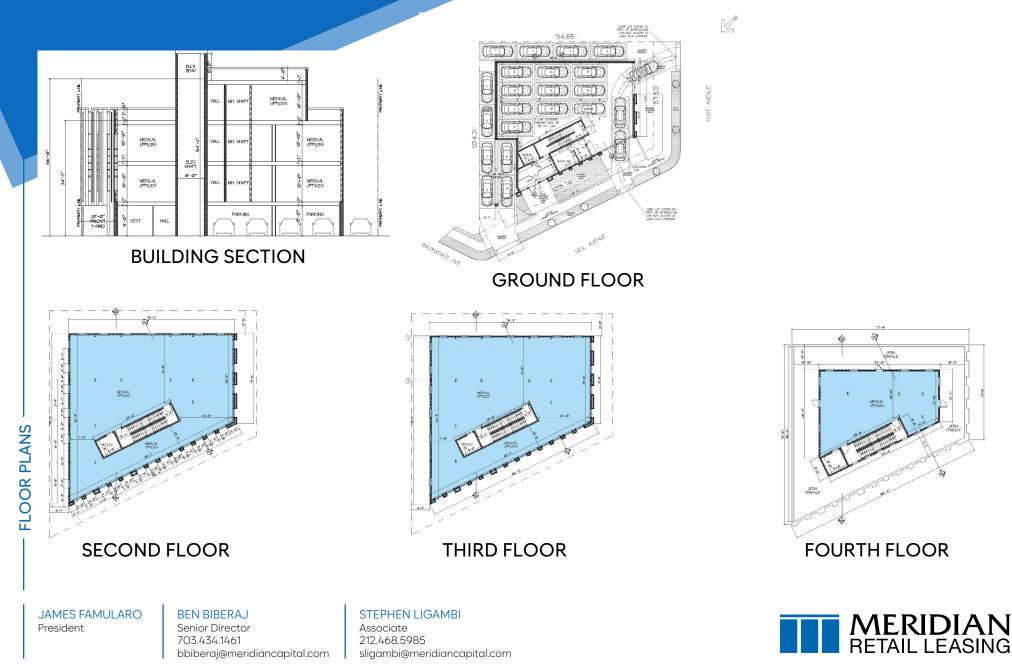

#### **APPROXIMATE SIZE** 14,000-21,000 SF

ASKING RENT Upon Request POSSESSION 2025

TERM Negotiable

**NFORMATION** 

ROPERTY

#### COMMENTS

• On-site parking

- State-of-the-art utilities and services
- Build-to-suit options
- Expansive views