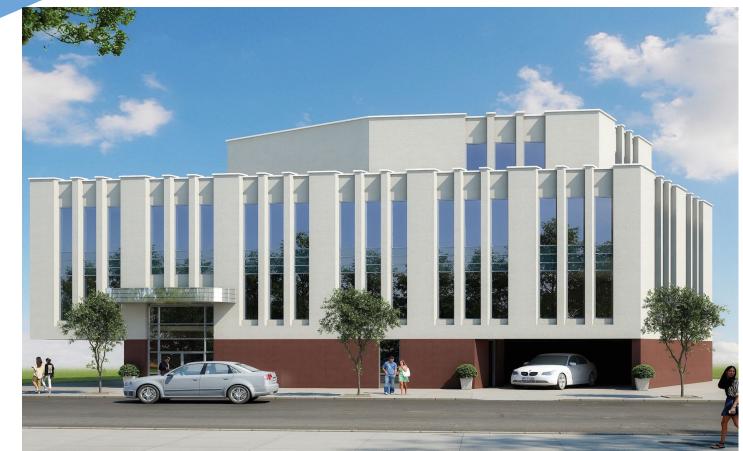

## MEDICAL/COMMUNITY FACILITY FOR LEASE

# 2009 BRONXDALE AVENUE BRONX PARK EAST, BRONX

Cross Street Neill & Hunt Avenues

#### **APPROXIMATE SIZE** 14,000-21,000 SF

ASKING RENT Upon Request POSSESSION 2025

TERM Negotiable

**NFORMATION** 

ROPERTY

#### COMMENTS

• On-site parking

- State-of-the-art utilities and services
- Build-to-suit options
- Expansive views