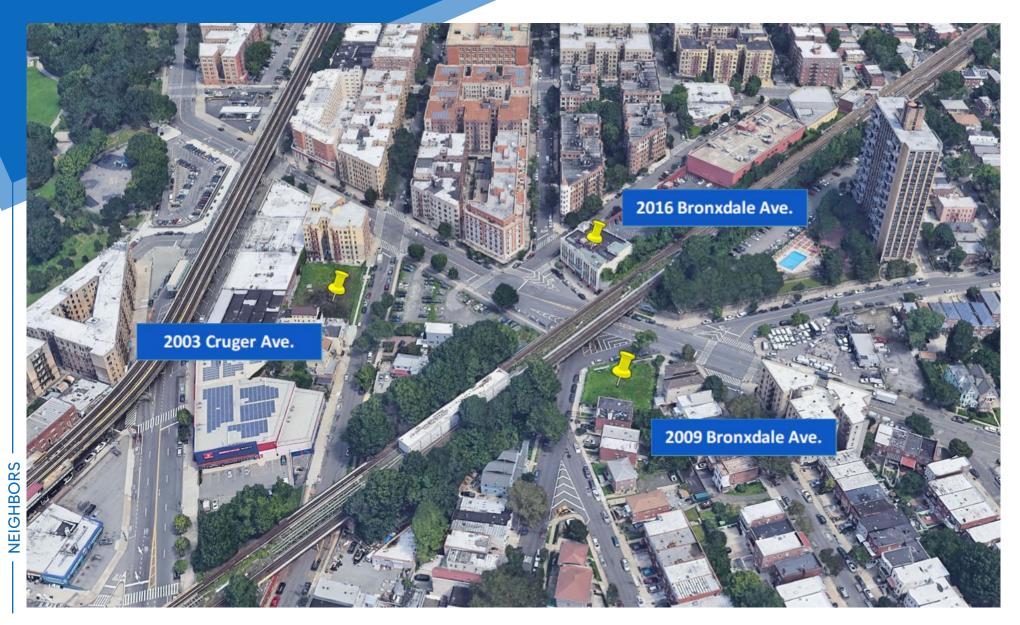

#### NEIGHBORS

Pine Restaurant • Bronx High School of Visual Arts • Bronx Park Urgent Medical Care • USPS • Key Food • Subway • Starbucks • GNC • Subway

TRANSPORTATION