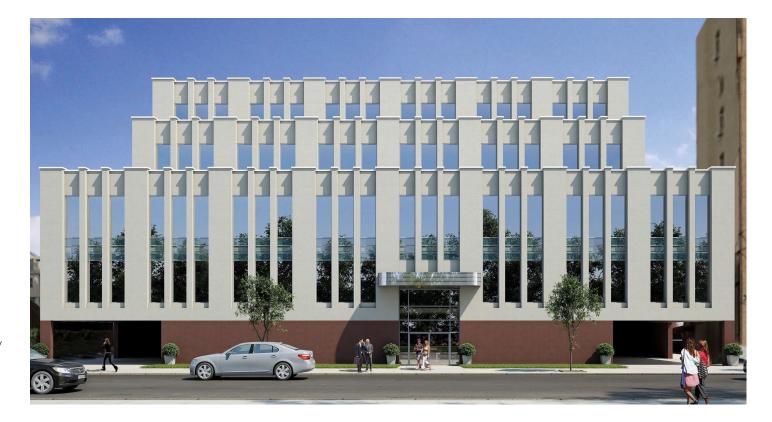

# 2003 **CRUGER AVENUE BRONX PARK EAST, BRONX**

Cross Street Bronxdale Avenue

### **APPROXIMATE SIZE** 30,000-40,000 SF

**ASKING RENT** 

**POSSESSION** 2025

**Upon Request** 

**TERM** 

Negotiable

#### **COMMENTS**

- · On-site parking
- State-of-the-art utilities and services
- Build-to-suit options
- · Expansive views

#### **NEIGHBORS**

Pine Restaurant • Bronx High School of Visual Arts · Bronx Park Urgent Medical Care · USPS · Key Food • Subway • Starbucks • GNC • Subway