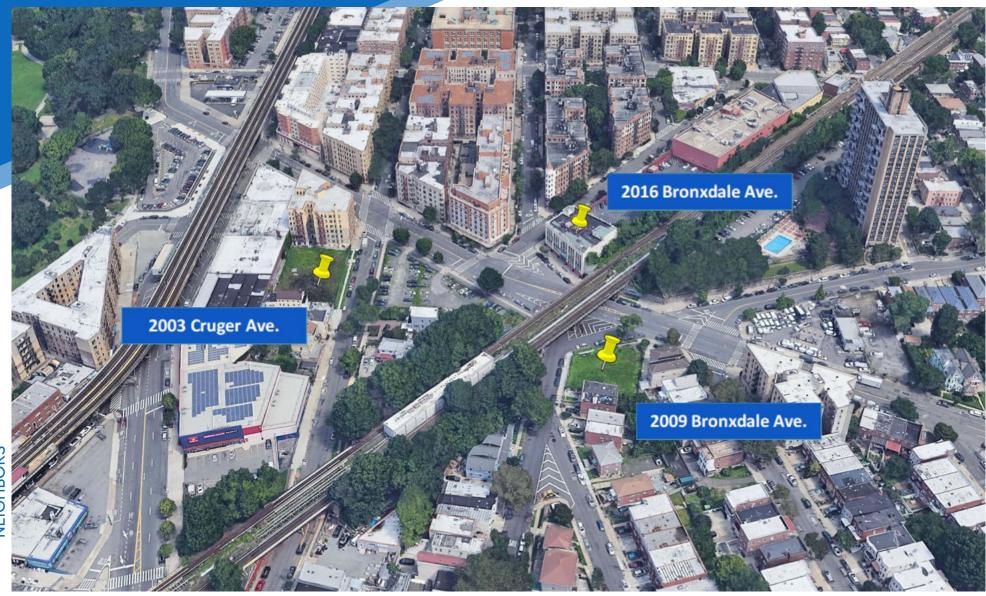

# 2003 **CRUGER AVENUE BRONX PARK EAST, BRONX**

Cross Street Bronxdale Avenue

#### **NEIGHBORS**

Pine Restaurant • Bronx High School of Visual Arts · Bronx Park Urgent Medical Care · USPS · Key Food • Subway • Starbucks • GNC • Subway