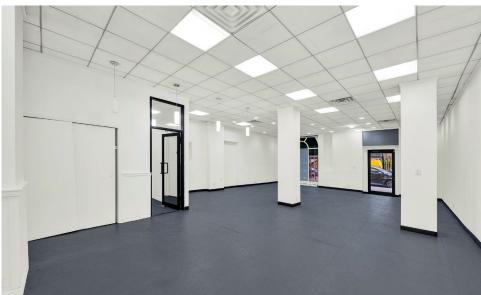

Between Eighth & Ninth Avenues

**APPROXIMATE SIZE** 

1,750 SF

**ASKING RENT** 

**POSSESSION Immediate** 

\$18,750/Month

**FRONTAGE** 

**TERM** 10 Years

### **COMMENTS**

- · Newly white-boxed
- Move-in ready
- Steps from Central Park and Columbus Circle