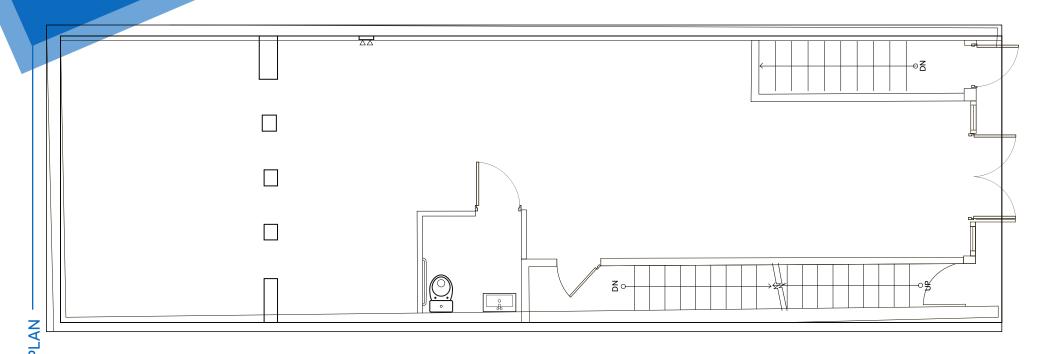

### APPROXIMATE SIZE

1,280 SF + Basement

# FRONTAGE

**Immediate** 

**POSSESSION** 

20 FT