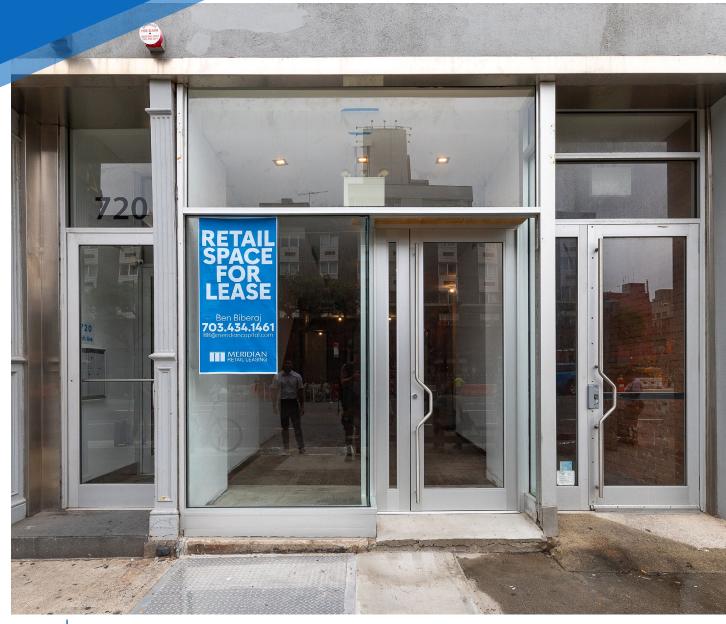

# 720 TENTH AVENUE HELL'S KITCHEN, NYC

Between West 49th & 50th Streets

# FRONTAGE

**Immediate** 

**POSSESSION** 

20 FT

### **COMMENTS**

- · Prime location on Tenth Avenue
- Previously "The Harrow New York"
- · Space is in excellent condition
- · All uses considered

### **BEN BIBERAJ**

Senior Director 703.434.1461 bbiberaj@meridiancapital.com