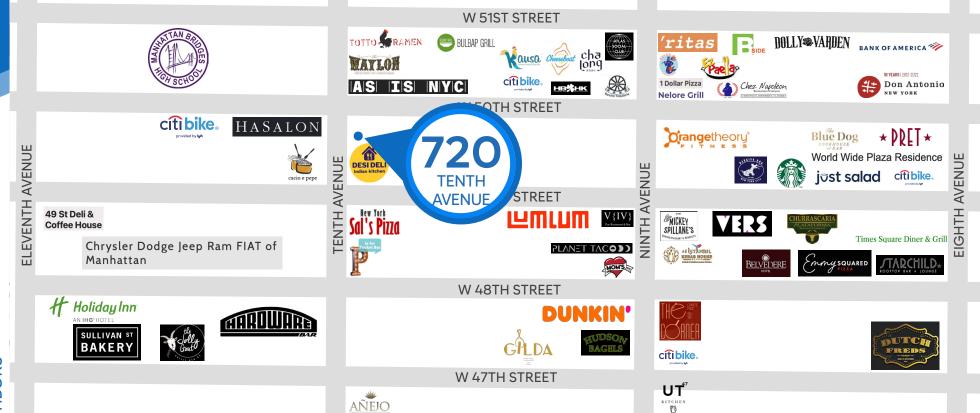

### **NEIGHBORS**

HaSalon • As Is NYC • Waylon • Totto Ramen

• Dunkin' • Orange Theory • Dolly Varden • Mickey Spillane's • Emmy Squared • Just Salad