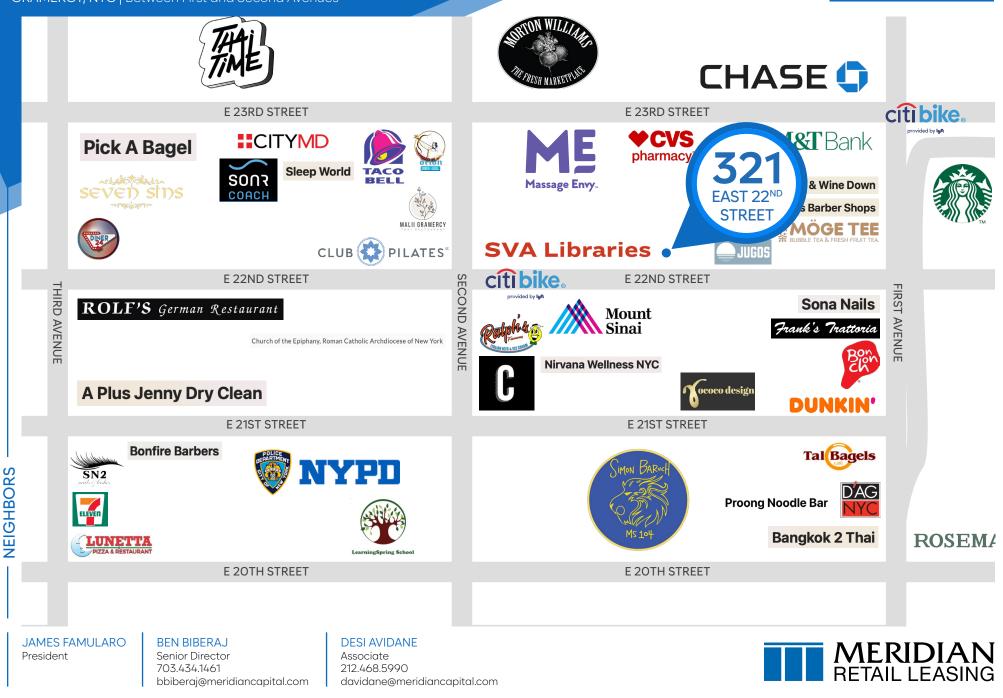

#### **NEIGHBORS**

Rosemary's • Tal Bagels • BonChon • Dunkin' • Möge Tee • Starbucks • Taco Bell • Ralph's Italian Ices · Citizens Coffee · Rococo Design

ROPERTY TRANSPORTATION Δ.