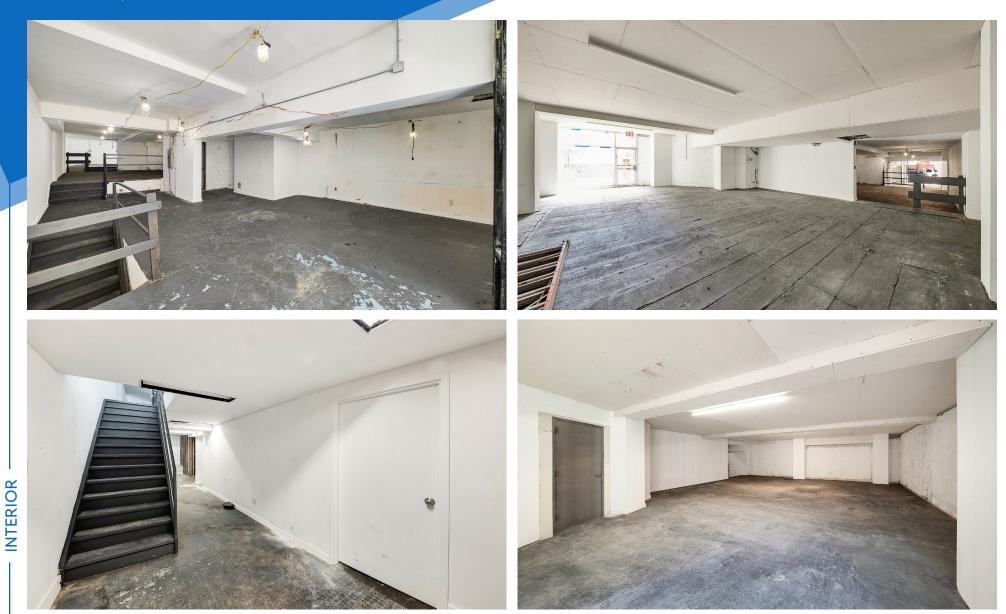

#### **APPROXIMATE SIZE** Ground Floor: 3,245 SF

Lower Level: 4,900 SF

**ASKING RENT** Upon Request

POSSESSION Immediate

TERM Negotiable

### FRONTAGE 10 FT

COMMENTS

- · Clean white-box space
- Open floor plan ideal for fitness concepts
- High foot traffic/residential area in the heart of
- Gramercy

President

**INFORMATION** 