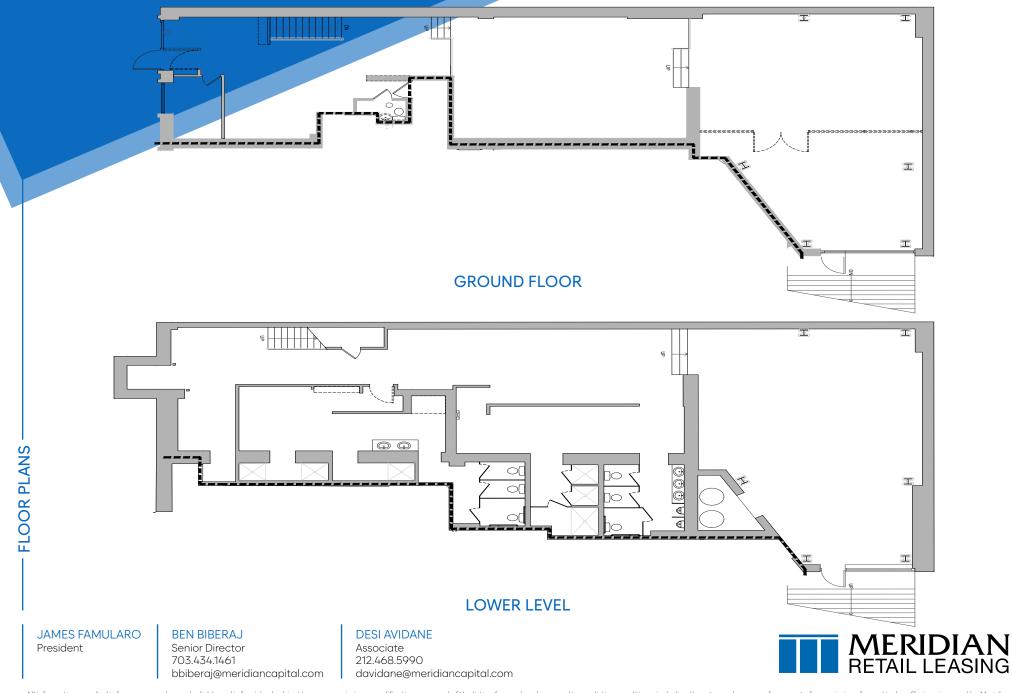

#### **APPROXIMATE SIZE** Ground Floor: 3,245 SF

Lower Level: 4,900 SF

**ASKING RENT** Upon Request

POSSESSION Immediate

TERM Negotiable

### FRONTAGE 10 FT

COMMENTS

- · Clean white-box space
- Open floor plan ideal for fitness concepts
- High foot traffic/residential area in the heart of
- Gramercy

President

**INFORMATION** 