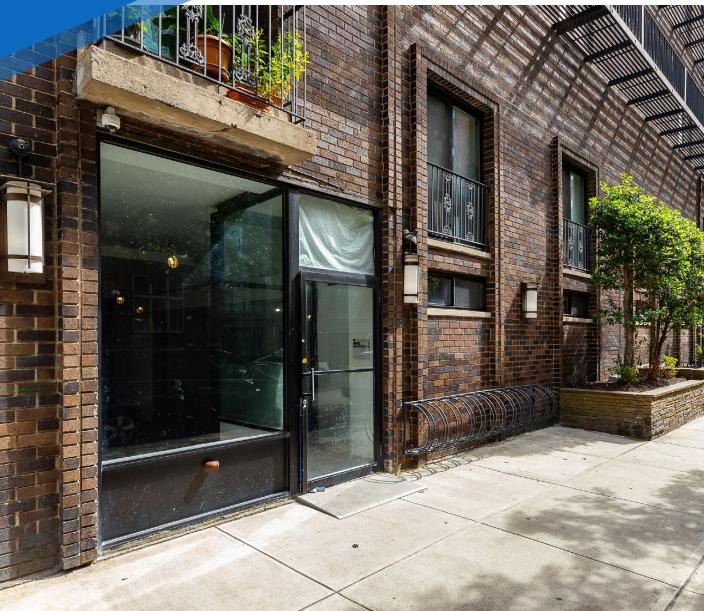

# 321 EAST 22<sup>ND</sup> STREET **GRAMERCY, NYC**

Between First & Second Avenues

#### **APPROXIMATE SIZE** Ground Floor: 3,245 SF

Lower Level: 4,900 SF

**ASKING RENT** Upon Request

POSSESSION Immediate

TERM Negotiable

### FRONTAGE 10 FT

COMMENTS

- · Clean white-box space
- Open floor plan ideal for fitness concepts
- High foot traffic/residential area in the heart of
- Gramercy

President

**INFORMATION** 